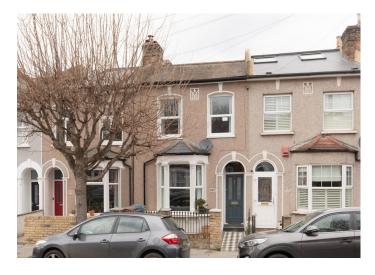

## Wroxton Road, Nunhead

£1,150,000

Delightful three double bedroom bay-fronted Victorian terrace of 1206 square feet (excluding cellar and loft spaces). A low-maintenance garden completes the package.

Find your new house on a quiet, residential, tree-lined street in Nunhead, bordering Peckham. Enjoy what both towns have to offer!

For stations, you are positioned between a choice of three: Nunhead (8 minutes), Queens Road Peckham (8 minutes) and Peckham Rye (14 minutes). All are Zone 2 and the latter two offer London Overground services, while Nunhead delivers handy Thameslink services.