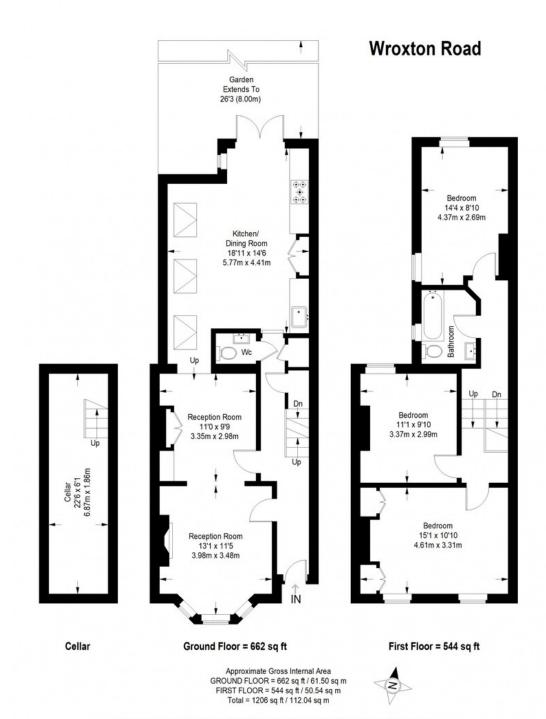

## MUNDAYS

This plan is for layout guidance only. Not drawn to scale unless stated. Windows and door openings are approximate. Whilst every care is taken in the preparation of this plan, please check all dimensions, shapes and compass bearings before making any decisions reliant upon them. (ID357409)