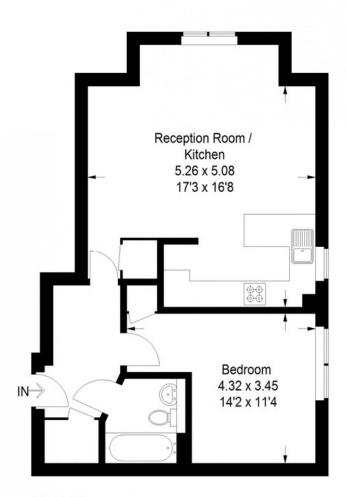

#### Woodlands Court, SE23

Approximate Gross Internal Area 52.6 sq m / 566 sq ft

#### First Floor

This plan is for layout guidance only. Not drawn to scale unless stated. Windows and door openings are approximate. Whilst every care is taken in the preparation of this plan, please check all dimensions, shapes and compass bearings before making any decisions reliant upon them. (ID1128221)