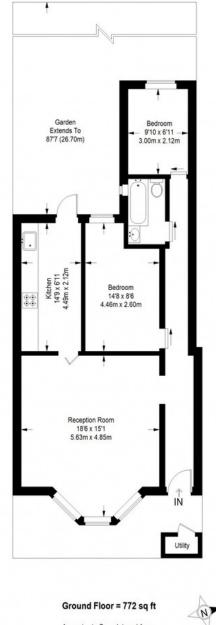

#### Wickham Road

Approximate Gross Internal Area RAISED GROUND FLOOR = 722 sq ft / 67.07 sq m Total = 722 sq ft / 67.07 sq m

This plan is for layout guidance only. Not drawn to scale unless stated. Windows and door openings are approximate. Whilst every care is taken in the preparation of this plan, please check all dimensions, shapes and compass bearings before making any decisions reliant upon them. (ID357409)