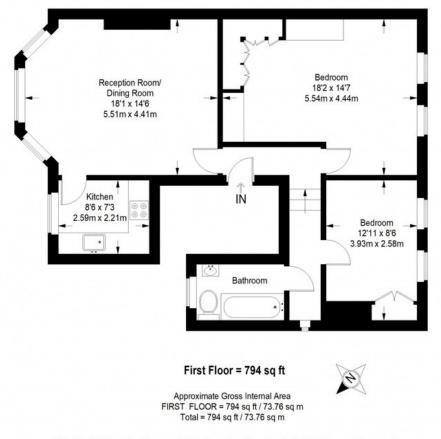

#### **Tressillian Crescent**

This plan is for layout guidance only. Not drawn to scale unless stated. Windows and door openings are approximate. Whilst every care is taken in the preparation of this plan, please check all dimensions, shapes and compass bearings before making any decisions reliant upon them. (ID357409)