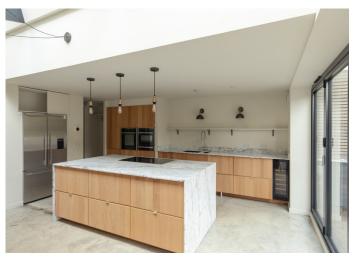

## Tresco Road, Nunhead

£1,395,000

Snazzy semi-detached extended and stylishly-renovated Victorian house of 1856 square feet.

The house has four bedrooms (all doubles), two bathrooms and a shower room, a downstairs w.c. and a useful store area for bikes and such (which is accessed from the front of the house).