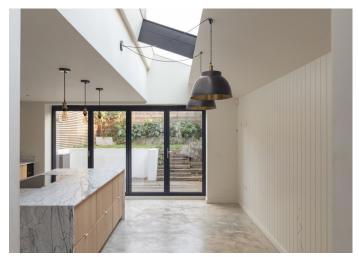

## Tresco Road, Nunhead

£1,395,000

Snazzy semi-detached extended and stylishly-renovated Victorian house of 1856 square feet.

The house has four bedrooms (all doubles), two bathrooms and a shower room, a downstairs w.c. and a useful store area for bikes and such (which is accessed from the front of the house).