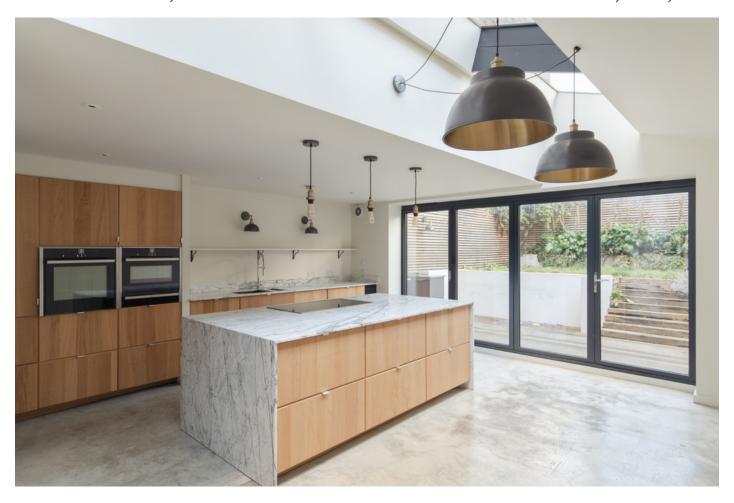

## Tresco Road, Nunhead

£1,395,000

Snazzy semi-detached extended and stylishly-renovated Victorian house of 1856 square feet.

The house has four bedrooms (all doubles), two bathrooms and a shower room, a downstairs w.c. and a useful store area for bikes and such (which is accessed from the front of the house).