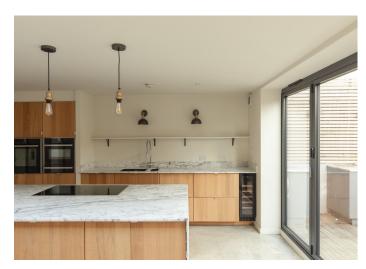

## Tresco Road, Nunhead

£1,395,000

Snazzy semi-detached extended and stylishly-renovated Victorian house of 1856 square feet.

The house has four bedrooms (all doubles), two bathrooms and a shower room, a downstairs w.c. and a useful store area for bikes and such (which is accessed from the front of the house).