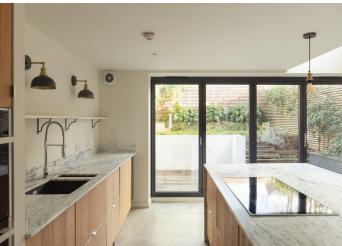

## Tresco Road, Nunhead

£1,395,000

Snazzy semi-detached extended and stylishly-renovated Victorian house of 1856 square feet.

The house has four bedrooms (all doubles), two bathrooms and a shower room, a downstairs w.c. and a useful store area for bikes and such (which is accessed from the front of the house).