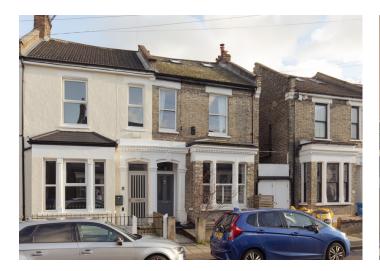

## Tresco Road, Nunhead

£1,395,000

Snazzy semi-detached extended and stylishly-renovated Victorian house of 1856 square feet.

The house has four bedrooms (all doubles), two bathrooms and a shower room, a downstairs w.c. and a useful store area for bikes and such (which is accessed from the front of the house).

Find your new home just a 10 minute walk from Nunhead Station, and closer still to Nunhead Green Conservation Area - which takes in Nunhead's well-stocked independent high street and village-style green. Peckham Rye Station is a 17 minute walk.