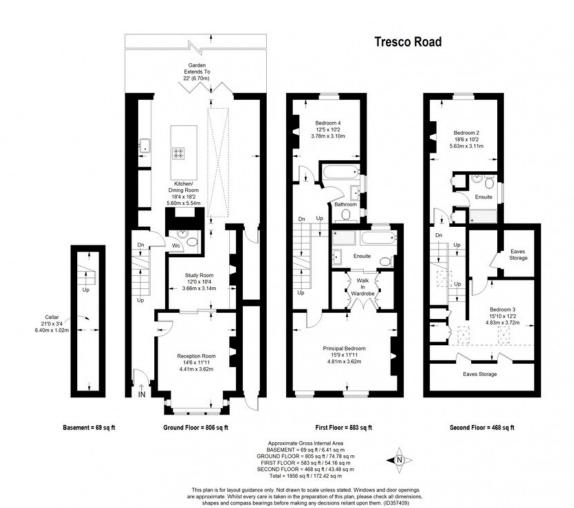

## Tresco Road, Nunhead

£1,395,000

Snazzy semi-detached extended and stylishly-renovated Victorian house of 1856 square feet.

The house has four bedrooms (all doubles), two bathrooms and a shower room, a downstairs w.c. and a useful store area for bikes and such (which is accessed from the front of the house).

## MUNDAYS

shapes and compass bearings before making any decisions reliant upon them. (ID35/409)