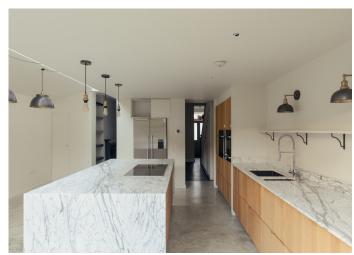

## Tresco Road, Nunhead

£1,395,000

Snazzy semi-detached extended and stylishly-renovated Victorian house of 1856 square feet.

The house has four bedrooms (all doubles), two bathrooms and a shower room, a downstairs w.c. and a useful store area for bikes and such (which is accessed from the front of the house).