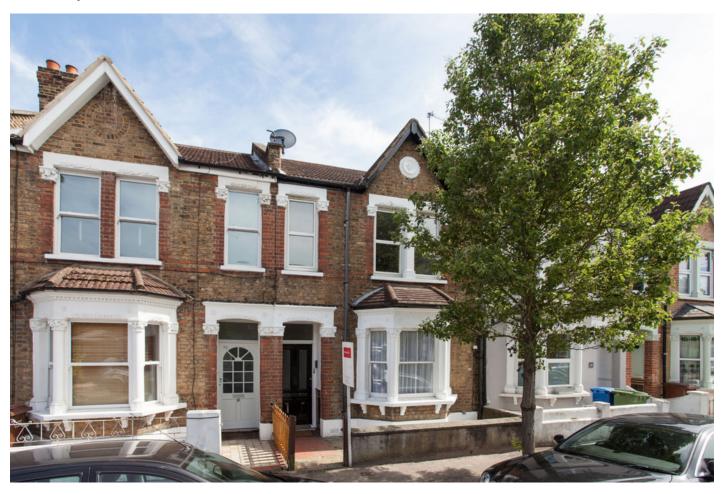

## Surrey Road, Nunhead

£450,000

Offers in excess of £450,000.

Smart and bright two double bedroom conversion flat of approximately 630 square feet, on a tree-lined residential street just a few minutes from Peckham Rye Park and Common

This is a quaint and notably quiet Nunhead pocket of almost exclusively Victorian houses, maisonettes and conversion flats.

Welcome property features include a beautiful, custom-made solid-wood kitchen, stripped and treated floorboards, a neutral decorative scheme, excellent built-in storage and a neat modern bathroom.

Nunhead, Honor Oak Park and Crofton Park stations are each a 12 minute walk. Alternatively you can hop on a bus (for all of three minutes) or walk across the park for Peckham Rye Station. Parking is unrestricted, on-street.