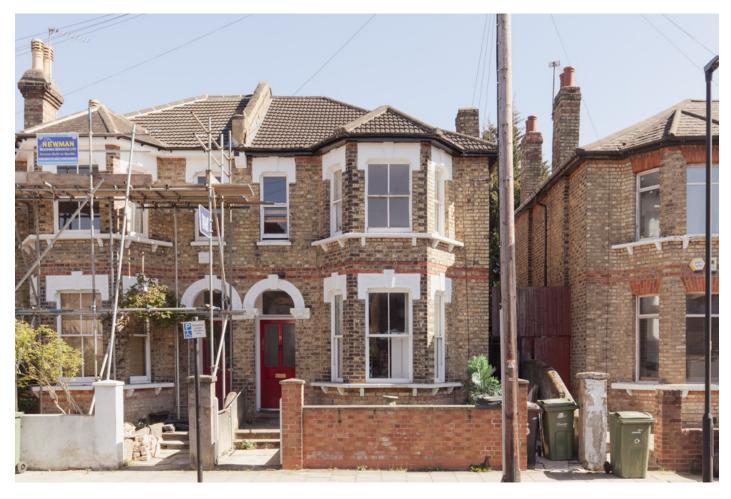

## St Faith?s Road, Tulse Hill

£575,000

First floor Victorian conversion apartment within a smart semi - of 731 square feet - with two bedrooms (one double and one single).

Find your new pad on an attractive street which is just a four minute walk from Tulse Hill Station, and a seven minute one from glorious Brockwell Park. You are under a mile from Herne Hill Station and town centre, too. Chain free.