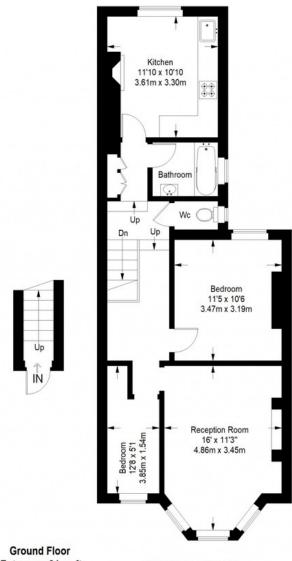

#### St. Faith Road

Entrance= 24 sq ft

First Floor = 683 sq ft

Approximate Gross Internal Area GROUND FLOOR = 24 sq ft / 2.23 sq m FIRST FLOOR = 707 sq ft / 65.68 sq m Total = 731 sq ft / 67.91 sq m

This plan is for layout guidance only. Not drawn to scale unless stated. Windows and door openings are approximate. Whilst every care is taken in the preparation of this plan, please check all dimensions, shapes and compass bearings before making any decisions reliant upon them. (ID357409)