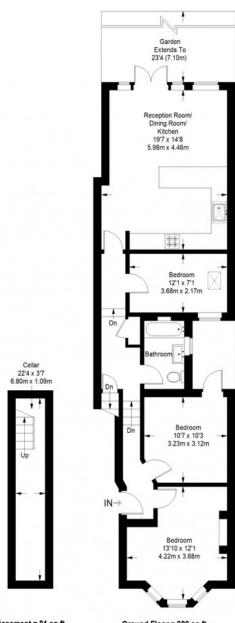

#### St Asaph Road

Basement = 81 sq ft

Ground Floor = 820 sq ft

Approximate Gross Internal Area BASEMENT = 81 sq ft / 7.52 sq m GROUND FLOOR = 820 sq ft / 76.18 sq m Total = 820 sq ft / 76.18 sq m

This plan is for layout guidance only. Not drawn to scale unless stated. Windows and door openings are approximate. Whilst every care is taken in the preparation of this plan, please check all dimensions, shapes and compass bearings before making any decisions reliant upon them. (ID357409)