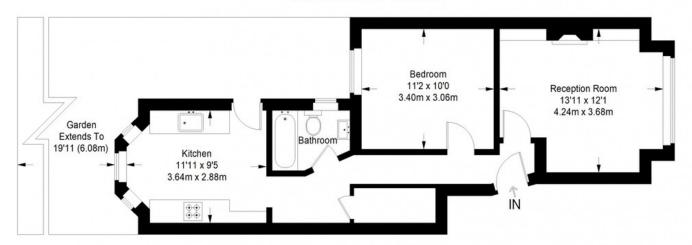

#### Ground Floor = 518 sq ft

Approximate Gross Internal Area GROUND FLOOR = 518 sq ft / 48.12 sq m Total = 518 sq ft / 48.12 sq m

This plan is for layout guidance only. Not drawn to scale unless stated. Windows and door openings are approximate. Whilst every care is taken in the preparation of this plan, please check all dimensions, shapes and compass bearings before making any decisions reliant upon them. (ID357409)