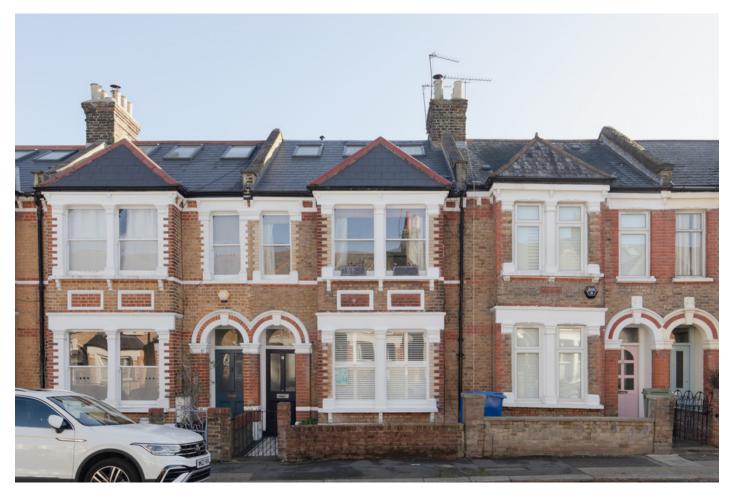

### St Aidan's Road, East Dulwich

£499,950

Beautifully and sensitively renovated one bedroom (SE-facing!) garden flat on a classy tree-lined East Dulwich side-street, just a few minutes from Peckham Rye Park and Common's 113 acres.

The recent renovation works overseen by the current owners pleasingly included all new wiring, plumbing and central heating.

This enviable location puts you in easy reach of East Dulwich, Peckham, Honor Oak and Nunhead town centres, as well as useful local shops and lovely cafes and pubs on nearby Forest Hill Road. Parking is unrestricted on the street.