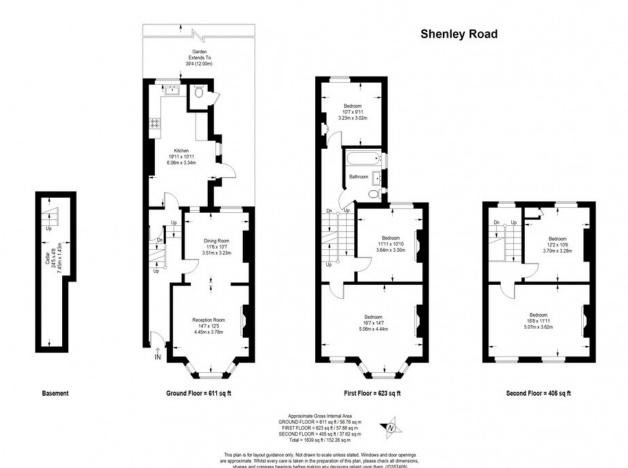

## Shenley Road, Camberwell

£1,295,000

After a blank canvas period home? Here you go! It's a big and bright five double bedroom Victorian terrace of 1639 square feet, over three full floors. An east-facing garden of circa 40 feet completes the package. Chain free.