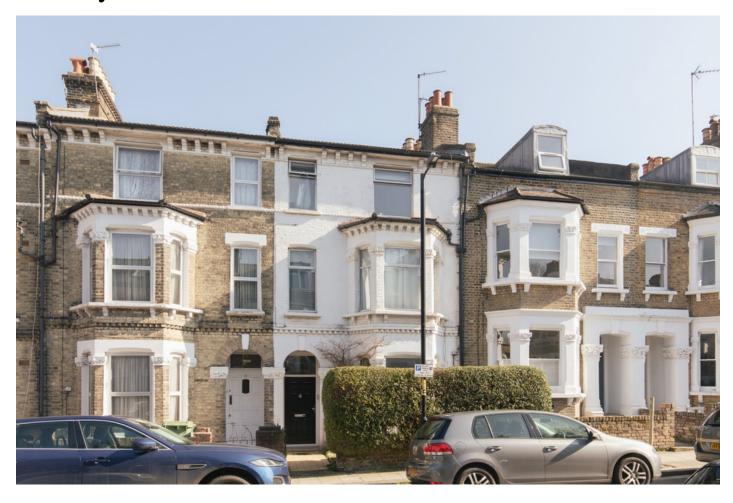

## Shenley Road, Camberwell

£1,295,000

After a blank canvas period home? Here you go! It's a big and bright five double bedroom Victorian terrace of 1639 square feet, over three full floors. An east-facing garden of circa 40 feet completes the package. Chain free.

Your new abode is located on a quiet and tree-lined 'Lyndhurst toast-rack' street, set between Denmark Hill and Peckham Rye Zone 2 stations (walk 10-15 minutes for either), near South London Gallery.

You are equally close to the popular town centres of Camberwell and Peckham - enjoy easily what both have to offer.