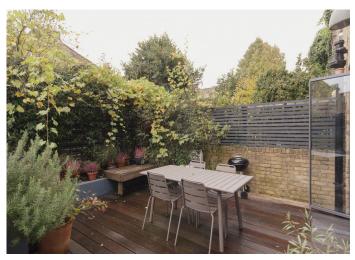

# £1,650,000

Large, light and lovely enhanced and extended bay-fronted Victorian house with five bedrooms (all are doubles), two bathrooms, and a 'city' garden which faces east.

The handsome home is located on high ground on a quiet and tree-lined 'Lyndhurst toast-rack' street in Camberwell/Peckham Rye borderland. You are set between Denmark Hill and Peckham Rye Zone 2 stations; walk to these in 11 and 12 minutes respectively. Permit-parking is available on-street.