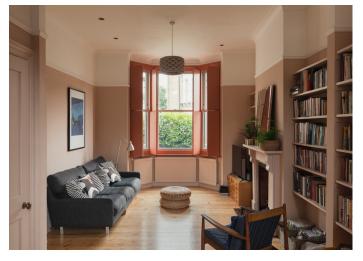

# £1,650,000

Large, light and lovely enhanced and extended bay-fronted Victorian house with five bedrooms (all are doubles), two bathrooms, and a 'city' garden which faces east.

The handsome home is located on high ground on a quiet and tree-lined 'Lyndhurst toast-rack' street in Camberwell/Peckham Rye borderland. You are set between Denmark Hill and Peckham Rye Zone 2 stations; walk to these in 11 and 12 minutes respectively. Permit-parking is available on-street.