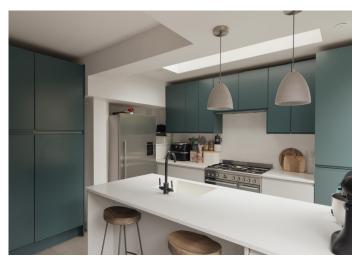

# £1,650,000

Large, light and lovely enhanced and extended bay-fronted Victorian house with five bedrooms (all are doubles), two bathrooms, and a 'city' garden which faces east.

The handsome home is located on high ground on a quiet and tree-lined 'Lyndhurst toast-rack' street in Camberwell/Peckham Rye borderland. You are set between Denmark Hill and Peckham Rye Zone 2 stations; walk to these in 11 and 12 minutes respectively. Permit-parking is available on-street.