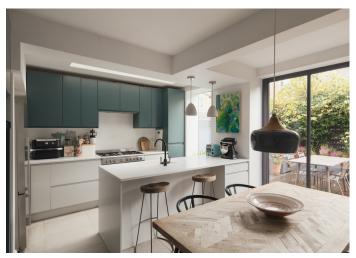

# £1,650,000

Large, light and lovely enhanced and extended bay-fronted Victorian house with five bedrooms (all are doubles), two bathrooms, and a 'city' garden which faces east.

The handsome home is located on high ground on a quiet and tree-lined 'Lyndhurst toast-rack' street in Camberwell/Peckham Rye borderland. You are set between Denmark Hill and Peckham Rye Zone 2 stations; walk to these in 11 and 12 minutes respectively. Permit-parking is available on-street.