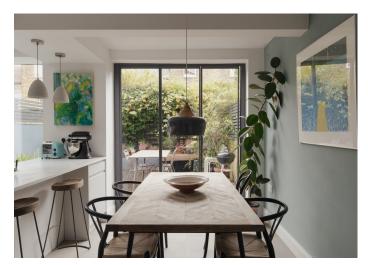

# £1,650,000

Large, light and lovely enhanced and extended bay-fronted Victorian house with five bedrooms (all are doubles), two bathrooms, and a 'city' garden which faces east.

The handsome home is located on high ground on a quiet and tree-lined 'Lyndhurst toast-rack' street in Camberwell/Peckham Rye borderland. You are set between Denmark Hill and Peckham Rye Zone 2 stations; walk to these in 11 and 12 minutes respectively. Permit-parking is available on-street.