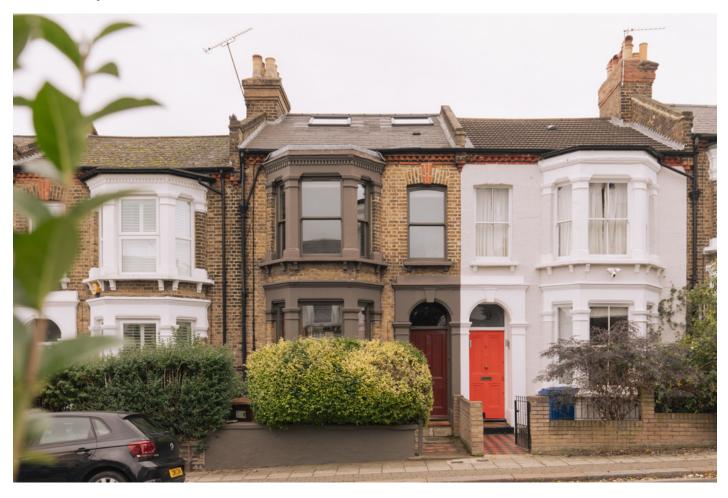

## Shenley Road, Camberwell

# £1,650,000

Large, light and lovely enhanced and extended bay-fronted Victorian house with five bedrooms (all are doubles), two bathrooms, and a 'city' garden which faces east.

The handsome home is located on high ground on a quiet and tree-lined 'Lyndhurst toast-rack' street in Camberwell/Peckham Rye borderland. You are set between Denmark Hill and Peckham Rye Zone 2 stations; walk to these in 11 and 12 minutes respectively. Permit-parking is available on-street.