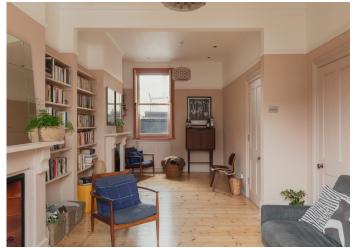

# £1,650,000

Large, light and lovely enhanced and extended bay-fronted Victorian house with five bedrooms (all are doubles), two bathrooms, and a 'city' garden which faces east.

The handsome home is located on high ground on a quiet and tree-lined 'Lyndhurst toast-rack' street in Camberwell/Peckham Rye borderland. You are set between Denmark Hill and Peckham Rye Zone 2 stations; walk to these in 11 and 12 minutes respectively. Permit-parking is available on-street.