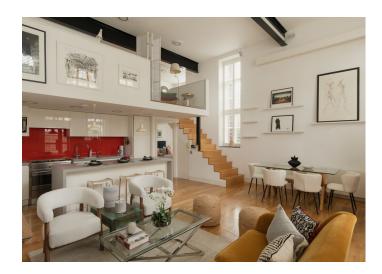

## Searles Road, Elephant & Castle

£945,000

Incredible school conversion apartment - of 1100 square feet - set in gated private grounds, with its own outside space, a designated off-street parking bay (with built-in electric charging infrastructure) and a Freehold-share. Chain free.

Find your new plush pad on a quiet residential street which puts you winning-at-life close to Bermondsey Street, Borough High Street, and the brilliant new-look centre of Elephant & Castle.

For travel, you are seriously well placed, with many useful bus routes mere minutes from your door. For tubes and trains, it is just a 14 minute walk to Elephant & Castle, 15 to Borough, or 18 to London Bridge.