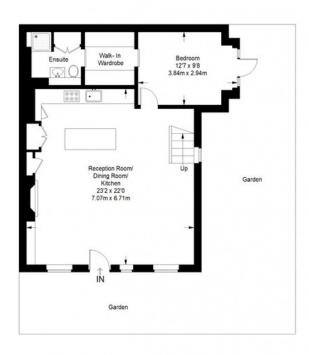

#### Searles Road

Ground Floor = 732 sq ft

Mezzanine = 368 sq ft

Approximate Gross Internal Area GROUND FLOOR = 732 sq ft / 68.00 sq m MEZZANINE = 368 sq ft / 34.19 sq m Total = 1100 sq ft / 102.19 sq m

This plan is for layout guidance only. Not drawn to scale unless stated. Windows and door openings are approximate. Whilst every care is taken in the preparation of this plan, please check all dimensions, shapes and compass bearings before making any decisions reliant upon them. (ID357409)