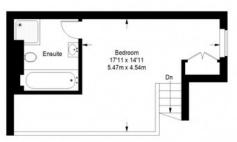

#### Searles Road

Ground Floor = 732 sq ft

Mezzanine = 368 sq ft

Approximate Gross Internal Area GROUND FLOOR = 732 sq ft / 68.00 sq m MEZZANINE = 368 sq ft / 34.19 sq m Total = 1100 sq ft / 102.19 sq m

This plan is for layout guidance only. Not drawn to scale unless stated. Windows and door openings are approximate. Whilst every care is taken in the preparation of this plan, please check all dimensions, shapes and compass bearings before making any decisions reliant upon them. (ID357409)