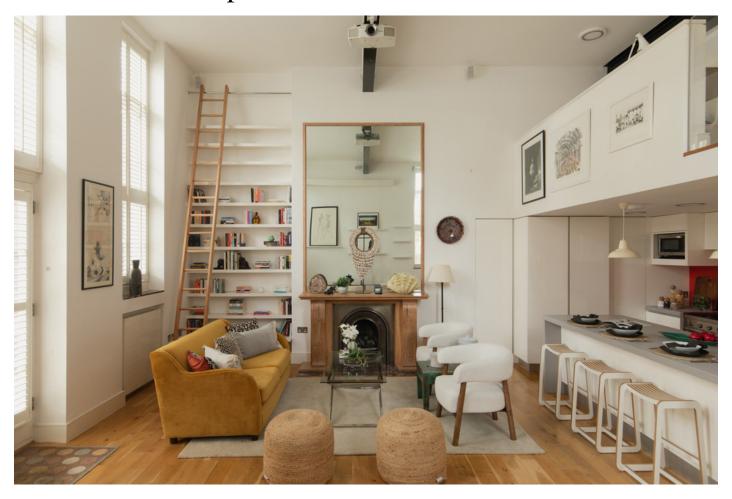

## Searles Road, Elephant & Castle

£945,000

Incredible school conversion apartment - of 1100 square feet - set in gated private grounds, with its own outside space, a designated off-street parking bay (with built-in electric charging infrastructure) and a Freehold-share. Chain free.

Find your new plush pad on a quiet residential street which puts you winning-at-life close to Bermondsey Street, Borough High Street, and the brilliant new-look centre of Elephant & Castle.

For travel, you are seriously well placed, with many useful bus routes mere minutes from your door. For tubes and trains, it is just a 14 minute walk to Elephant & Castle, 15 to Borough, or 18 to London Bridge.