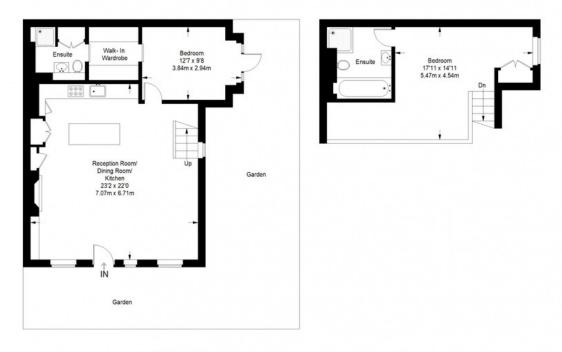

#### Searles Road

Ground Floor = 732 sq ft

Mezzanine = 368 sq ft

This plan is for layout guidance only. Not drawn to scale unless stated. Windows and door openings are approximate. Whilst every care is taken in the preparation of this plan, please check all dimensions, shapes and compass bearings before making any decisions reliant upon them. (ID357409)

Approximate Gross Internal Area GROUND FLOOR = 732 sq ft / 68.00 sq m MEZZANINE = 368 sq ft / 34.19 sq m Total = 1100 sq ft / 102.19 sq m

⊲z

Munday's Estate Agents Ltd. 2 Mary Boast Walk London SE5 8SP 020 3318 8900