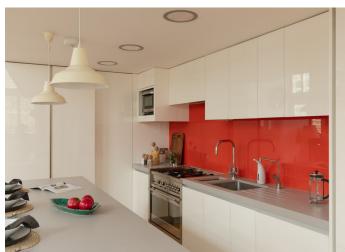

## Searles Road, Bermondsey

£945,000

Incredible school conversion apartment - of 1100 square feet - set in gated private grounds, with its own outside space, a designated off-street parking bay (with built-in electric charging infrastructure) and a Freehold-share. Chain free.

Find your new plush pad on a quiet residential street which puts you winning-at-life close to Bermondsey Street, Borough High Street, and the brilliant new-look centre of Elephant & Castle.

For travel, you are seriously well placed, with many useful bus routes mere minutes from your door. For tubes and trains, it is just a 14 minute walk to Elephant & Castle, 15 to Borough, or 18 to London Bridge.