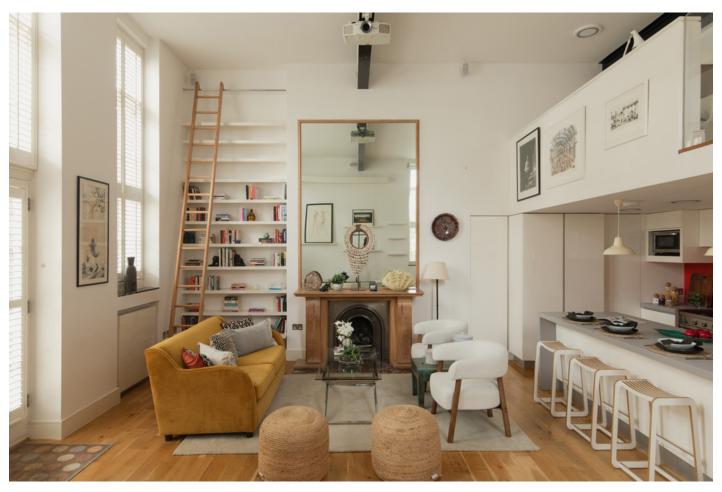

## Searles Road, Bermondsey

£945,000

Incredible school conversion apartment - of 1100 square feet - set in gated private grounds, with its own outside space, a designated off-street parking bay (with built-in electric charging infrastructure) and a Freehold-share. Chain free.

Find your new plush pad on a quiet residential street which puts you winning-at-life close to Bermondsey Street, Borough High Street, and the brilliant new-look centre of Elephant & Castle.

For travel, you are seriously well placed, with many useful bus routes mere minutes from your door. For tubes and trains, it is just a 14 minute walk to Elephant & Castle, 15 to Borough, or 18 to London Bridge.