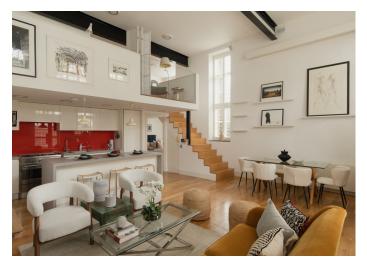

## Searles Road, Bermondsey

£945,000

Incredible school conversion apartment - of 1100 square feet - set in gated private grounds, with its own outside space, a designated off-street parking bay (with built-in electric charging infrastructure) and a Freehold-share. Chain free.

Find your new plush pad on a quiet residential street which puts you winning-at-life close to Bermondsey Street, Borough High Street, and the brilliant new-look centre of Elephant & Castle.

For travel, you are seriously well placed, with many useful bus routes mere minutes from your door. For tubes and trains, it is just a 14 minute walk to Elephant & Castle, 15 to Borough, or 18 to London Bridge.