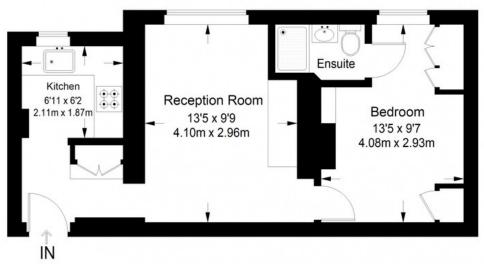

## **Peabody**

Ground Floor = 393 sq ft

Approximate Gross Internal Area GROUND FLOOR = 393 sq ft / 36.51 sq m Total = 393 sq ft / 36.51 sq m

This plan is for layout guidance only. Not drawn to scale unless stated. Windows and door openings are approximate. Whilst every care is taken in the preparation of this plan, please check all dimensions, shapes and compass bearings before making any decisions reliant upon them. (ID357409)