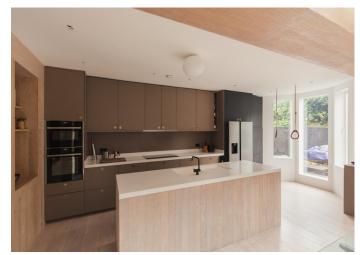

## Revelon Road, Brockley

£1,380,000

Offers in excess of £1,380,000.

Architecturally-treated bay-fronted five bed, two bath Victorian terrace, which places you just six minutes from Brockley Station.

Your new and smart SE4 abode measures in at 1858 square feet (this excludes the useful cellar/storage area), over three floors.

A west-facing and low-maintenance 'city' garden - stretching circa 25 feet - completes the package.

The street is of the quiet residential variety, in a strong spot - with handy local shops, cafes and a great Zone 2 station close by, plus cafes and convenience stores. You are also really close to the well-liked John Stainer Community Primary School.