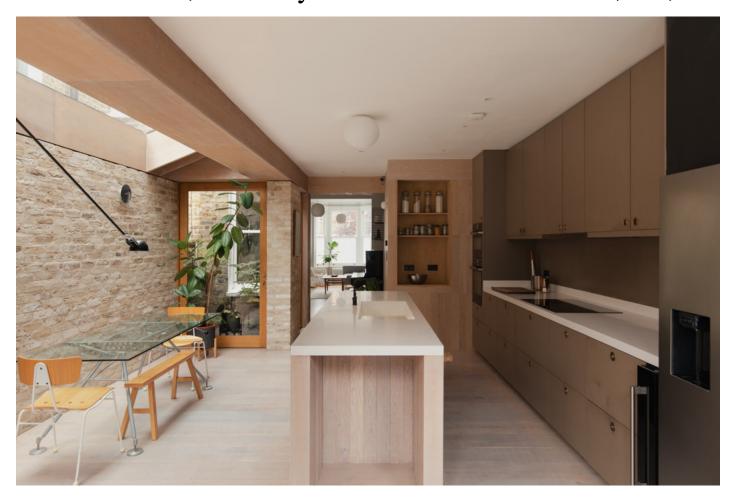

## Revelon Road, Brockley

£1,380,000

Offers in excess of £1,380,000.

Architecturally-treated bay-fronted five bed, two bath Victorian terrace, which places you just six minutes from Brockley Station.

Your new and smart SE4 abode measures in at 1858 square feet (this excludes the useful cellar/storage area), over three floors.

A west-facing and low-maintenance 'city' garden - stretching circa 25 feet - completes the package.

The street is of the quiet residential variety, in a strong spot - with handy local shops, cafes and a great Zone 2 station close by, plus cafes and convenience stores. You are also really close to the well-liked John Stainer Community Primary School.