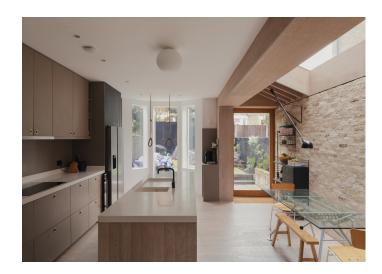

## Revelon Road, Brockley

£1,380,000

Offers in excess of £1,380,000.

Architecturally-treated bay-fronted five bed, two bath Victorian terrace, which places you just six minutes from Brockley Station.

Your new and smart SE4 abode measures in at 1858 square feet (this excludes the useful cellar/storage area), over three floors.

A west-facing and low-maintenance 'city' garden - stretching circa 25 feet - completes the package.

The street is of the quiet residential variety, in a strong spot - with handy local shops, cafes and a great Zone 2 station close by, plus cafes and convenience stores. You are also really close to the well-liked John Stainer Community Primary School.