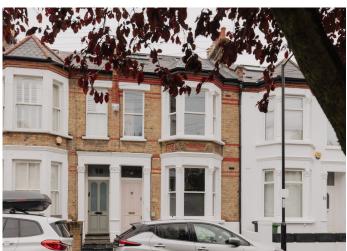

## Revelon Road, Brockley

£1,380,000

Offers in excess of £1,380,000.

Architecturally-treated bay-fronted five bed, two bath Victorian terrace, which places you just six minutes from Brockley Station.

Your new and smart SE4 abode measures in at 1858 square feet (this excludes the useful cellar/storage area), over three floors.

A west-facing and low-maintenance 'city' garden - stretching circa 25 feet - completes the package.

The street is of the quiet residential variety, in a strong spot - with handy local shops, cafes and a great Zone 2 station close by, plus cafes and convenience stores. You are also really close to the well-liked John Stainer Community Primary School.