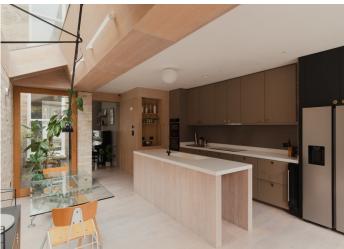

## Revelon Road, Brockley

£1,380,000

Offers in excess of £1,380,000.

Architecturally-treated bay-fronted five bed, two bath Victorian terrace, which places you just six minutes from Brockley Station.

Your new and smart SE4 abode measures in at 1858 square feet (this excludes the useful cellar/storage area), over three floors.

A west-facing and low-maintenance 'city' garden - stretching circa 25 feet - completes the package.

The street is of the quiet residential variety, in a strong spot - with handy local shops, cafes and a great Zone 2 station close by, plus cafes and convenience stores. You are also really close to the well-liked John Stainer Community Primary School.