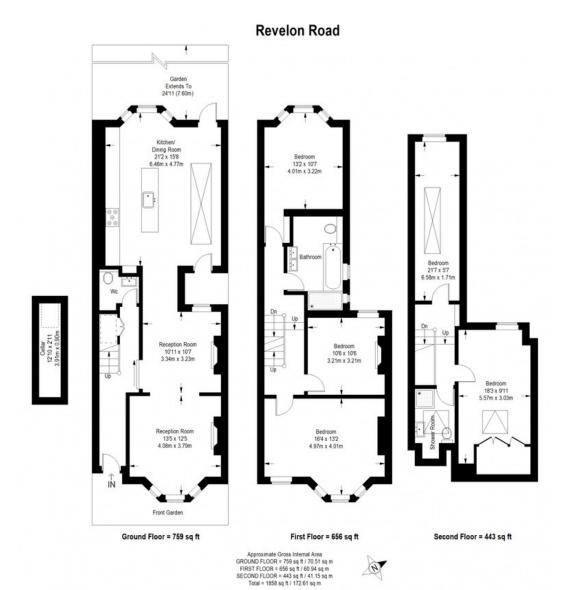

## Revelon Road, Brockley

£1,380,000

Offers in excess of £1,380,000.

Architecturally-treated bay-fronted five bed, two bath Victorian terrace, which places you just six minutes from Brockley Station.

Your new and smart SE4 abode measures in at 1858 square feet (this excludes the useful cellar/storage area), over three floors.

## MUNDAYS

Munday's Estate Agents Ltd. 2 Mary Boast Walk London SE5 8SP 020 3318 8900

This plan is for layout guidance only. Not drawn to scale unless stated. Windows and door openings are approximate. Whitst every care is taken in the preparation of this plan, please check all dimensions, shapes and compass bearings before making any decisions reliant upon them. (ID357409)