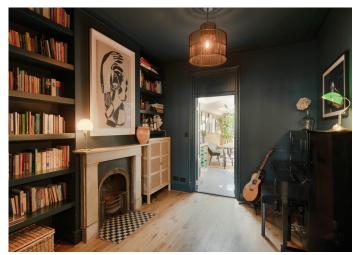

## Relf Road, Peckham Rye

£1,450,000

Big, beautifully-presented and extended four double bed, two bath Victorian bay-fronted terraced house, with bonus features which include a garden studio/office, a dedicated utility area, and a generous and accessible storage room at the top of the house.

Pleasingly, this handsome home is being sold with no onward chain.

The property's orientation is east to the front and west to the back, so you have loads of light throughout the house, throughout the day. The garden gets great afternoon sun.