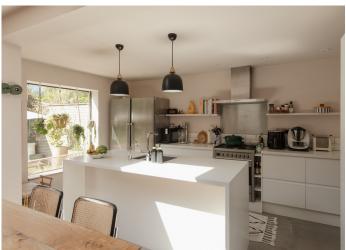

## Relf Road, Peckham Rye

£1,450,000

Big, beautifully-presented and extended four double bed, two bath Victorian bay-fronted terraced house, with bonus features which include a garden studio/office, a dedicated utility area, and a generous and accessible storage room at the top of the house.

Pleasingly, this handsome home is being sold with no onward chain.

The property's orientation is east to the front and west to the back, so you have loads of light throughout the house, throughout the day. The garden gets great afternoon sun.