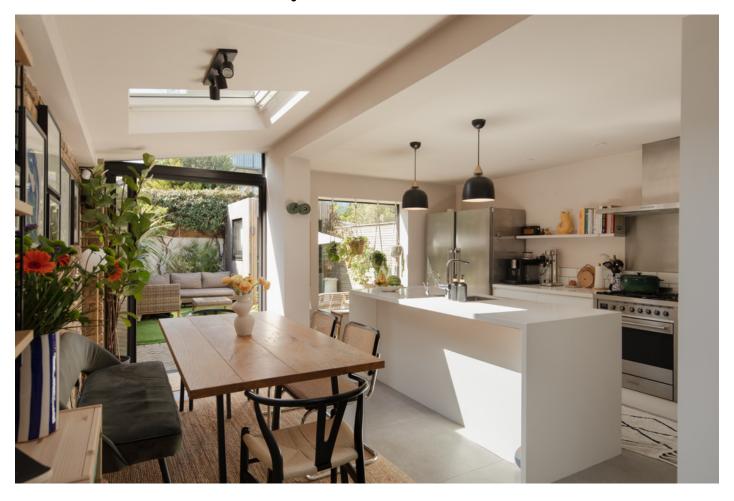

## Relf Road, Peckham Rye

£1,450,000

Big, beautifully-presented and extended four double bed, two bath Victorian bay-fronted terraced house, with bonus features which include a garden studio/office, a dedicated utility area, and a generous and accessible storage room at the top of the house.

Pleasingly, this handsome home is being sold with no onward chain.

The property's orientation is east to the front and west to the back, so you have loads of light throughout the house, throughout the day. The garden gets great afternoon sun.