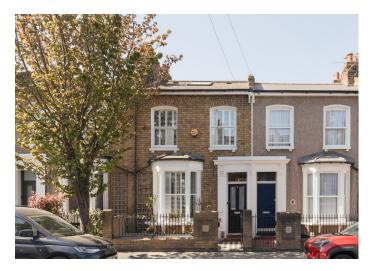

## Relf Road, Peckham Rye

£1,450,000

Big, beautifully-presented and extended four double bed, two bath Victorian bay-fronted terraced house, with bonus features which include a garden studio/office, a dedicated utility area, and a generous and accessible storage room at the top of the house.

The location? Is a pretty residential street, a mere five minute walk from both Bellenden Road and Peckham Rye Station. There is permit-parking on the street for residents.