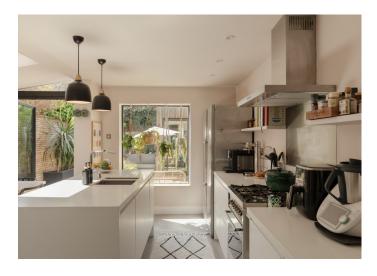

## Relf Road, Peckham Rye

£1,450,000

Big, beautifully-presented and extended four double bed, two bath Victorian bay-fronted terraced house, with bonus features which include a garden studio/office, a dedicated utility area, and a generous and accessible storage room at the top of the house.

Pleasingly, this handsome home is being sold with no onward chain.

The property's orientation is east to the front and west to the back, so you have loads of light throughout the house, throughout the day. The garden gets great afternoon sun.