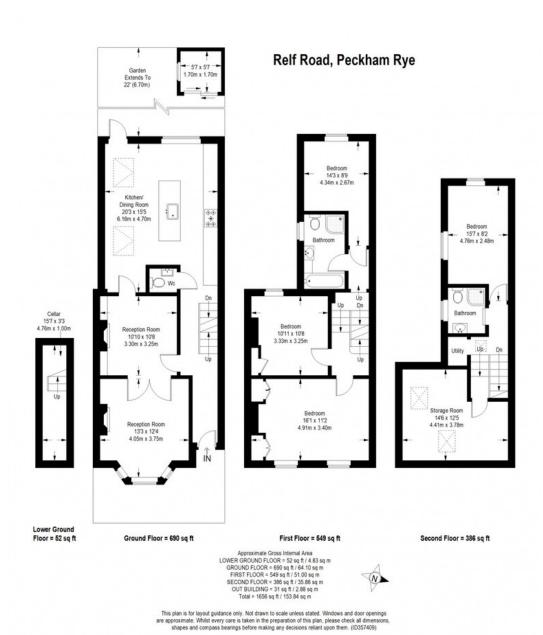

## Relf Road, Peckham Rye

£1,450,000

Big, beautifully-presented and extended four double bed, two bath Victorian bay-fronted terraced house, with bonus features which include a garden studio/office, a dedicated utility area, and a generous and accessible storage room at the top of the house.