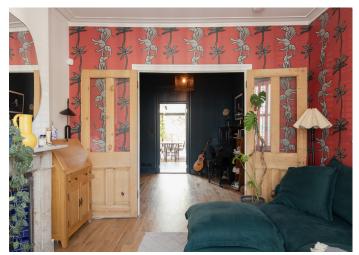

## Relf Road, Peckham Rye

£1,450,000

Big, beautifully-presented and extended four double bed, two bath Victorian bay-fronted terraced house, with bonus features which include a garden studio/office, a dedicated utility area, and a generous and accessible storage room at the top of the house.

Pleasingly, this handsome home is being sold with no onward chain.

The property's orientation is east to the front and west to the back, so you have loads of light throughout the house, throughout the day. The garden gets great afternoon sun.