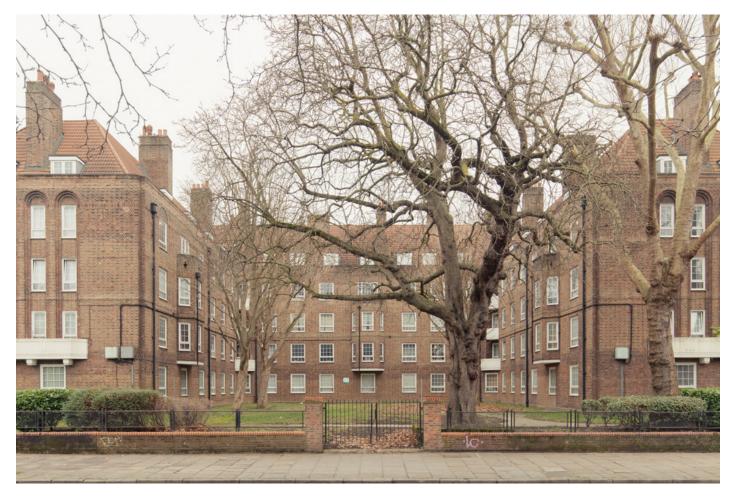

The generous pad is located within a low-rise brick-built block which is set off the main road. In an excellent position, between Camberwell and Peckham's town centres, and just a 12 minute walk from Denmark Hill Station (Fare Zone 2).