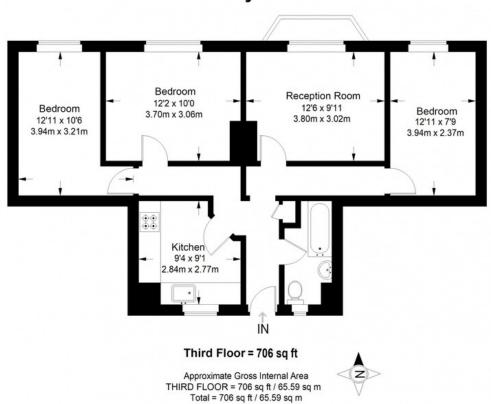

## **Bodeney House**

This plan is for layout guidance only. Not drawn to scale unless stated. Windows and door openings are approximate. Whilst every care is taken in the preparation of this plan, please check all dimensions, shapes and compass bearings before making any decisions reliant upon them. (ID357409)