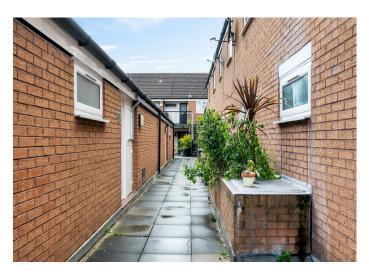

Find it in a quiet and tucked away yet seriously well-connected location: Kennington tube (Northern line) is a seven minute walk, and Elephant & Castle tube (Bakerloo and Northern) is a 12 minute one. Or jump on any number of central-bound buses on nearby Walworth Road.