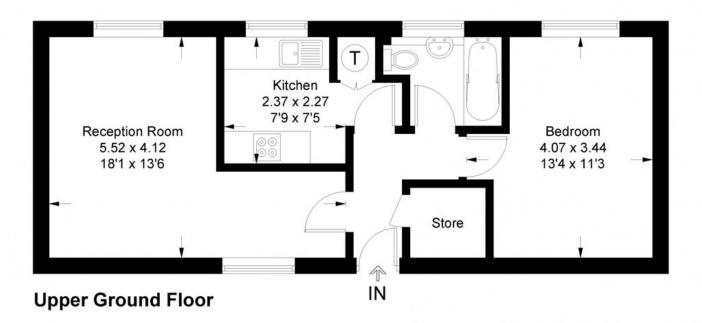

#### Runacres Court, Pasley Close, SE17

Approximate Gross Internal Area = 46 sq m / 495 sq ft

NA

Illustration for identification purposes only, measurements are approximate, not to scale. floorplansUsketch.com © (ID734583)