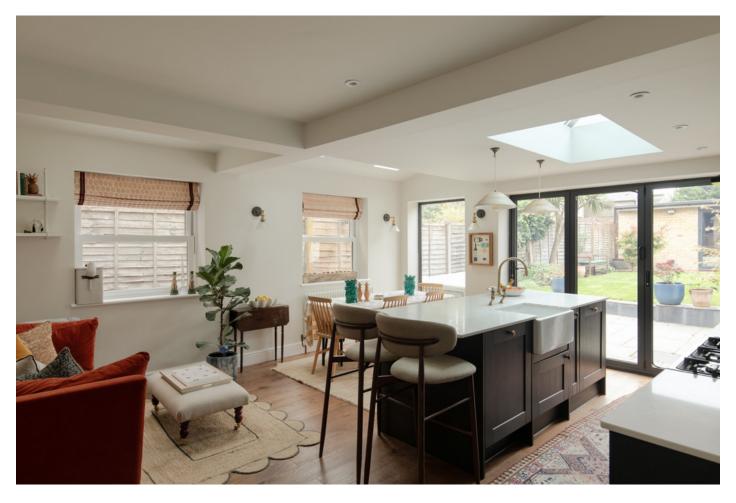

## Oakhurst Grove, East Dulwich

£875,000

Architecturally-treated two double bedroom ground floor garden pad, set at the bottom of a large semidetached Victorian townhouse.

Welcome features include a large garden studio (at the foot of your 40 foot east-facing garden), side access, and off-street parking.

The location? Is a pretty residential street in East Dulwich/Peckham Rye borderland - close to Goose Green, Peckham Rye Park and Common, Lordship Lane, and to both East Dulwich and Peckham Rye stations (walk 11 and 13 minutes to these respectively).