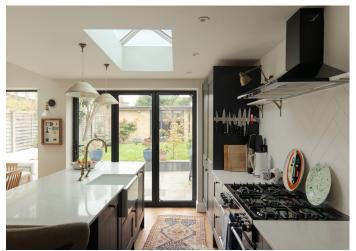

## Oakhurst Grove, East Dulwich

£875,000

Architecturally-treated two double bedroom ground floor garden pad, set at the bottom of a large semidetached Victorian townhouse.

Welcome features include a large garden studio (at the foot of your 40 foot east-facing garden), side access, and off-street parking.

The location? Is a pretty residential street in East Dulwich/Peckham Rye borderland - close to Goose Green, Peckham Rye Park and Common, Lordship Lane, and to both East Dulwich and Peckham Rye stations (walk 11 and 13 minutes to these respectively).