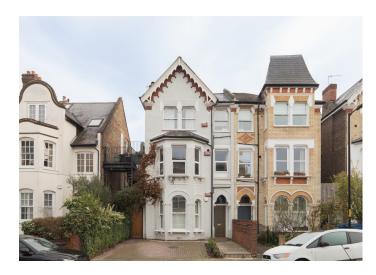

## Oakhurst Grove, East Dulwich

£875,000

Architecturally-treated two double bedroom ground floor garden pad, set at the bottom of a large semidetached Victorian townhouse.

Welcome features include a large garden studio (at the foot of your 40 foot east-facing garden), side access, and off-street parking.

The location? Is a pretty residential street in East Dulwich/Peckham Rye borderland - close to Goose Green, Peckham Rye Park and Common, Lordship Lane, and to both East Dulwich and Peckham Rye stations (walk 11 and 13 minutes to these respectively).