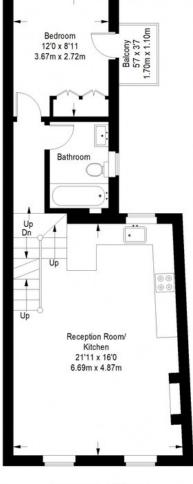

#### **Naylor Road**

Ground Floor Entrance = 17 sq ft

First Floor = 544 sq ft

Second Floor = 304 sq ft

Approximate Gross Internal Area
GROUND FLOOR ENTRANCE= 17 sq ft / 1.58 sq m
FIRST FLOOR = 544 sq ft / 50.54 sq m
SECOND FLOOR = 304 sq ft / 28.24 sq m
Total = 865 sq ft / 80.36 sq m

This plan is for layout guidance only. Not drawn to scale unless stated. Windows and door openings are approximate. Whilst every care is taken in the preparation of this plan, please check all dimensions, shapes and compass bearings before making any decisions reliant upon them. (ID357409)