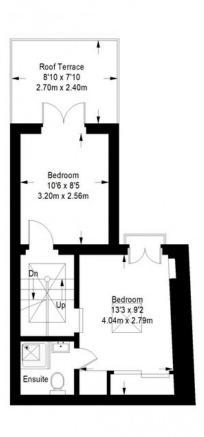

#### **Naylor Road**

Ground Floor Entrance = 17 sq ft

First Floor = 544 sq ft

Second Floor = 304 sq ft

Approximate Gross Internal Area
GROUND FLOOR ENTRANCE= 17 sq ft / 1.58 sq m
FIRST FLOOR = 544 sq ft / 50.54 sq m
SECOND FLOOR = 304 sq ft / 28.24 sq m
Total = 865 sq ft / 80.36 sq m

This plan is for layout guidance only. Not drawn to scale unless stated. Windows and door openings are approximate. Whilst every care is taken in the preparation of this plan, please check all dimensions, shapes and compass bearings before making any decisions reliant upon them. (ID357409)