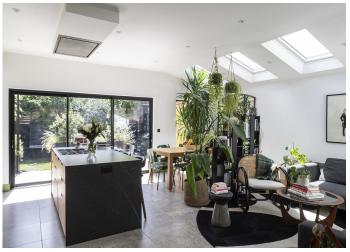

# Meeting House Lane, Peckham

£825,000

Architect-designed super (and supersized!) two double bed, two bath ground floor conversion apartment of 1076 square feet, near Brimmington Park. Chain free.

Enjoy high-end fittings and finishes throughout, delightful high ceilings, plus direct access to a private and low-maintenance south-east facing garden. Chain free.