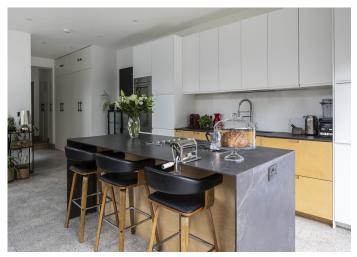

# Meeting House Lane, Peckham

£825,000

Architect-designed super (and supersized!) two double bed, two bath ground floor conversion apartment of 1076 square feet, near Brimmington Park. Chain free.

Enjoy high-end fittings and finishes throughout, delightful high ceilings, plus direct access to a private and low-maintenance south-east facing garden. Chain free.