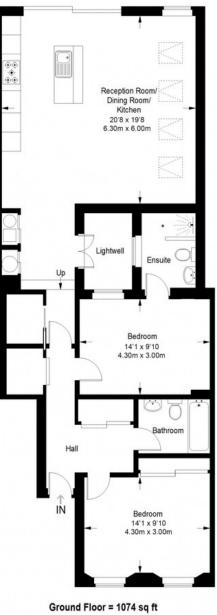

#### **Meeting House Lane**

Approximate Gross Internal Area GROUND FLOOR = 1074 sq ft / 100 sq m Total = 1074 sq ft / 100 sq m æ

This plan is for layout guidance only. Not drawn to scale unless stated. Windows and door openings are approximate. Whilst every care is taken in the preparation of this plan, please check all dimensions, shapes and compass bearings before making any decisions reliant upon them. (ID357409)