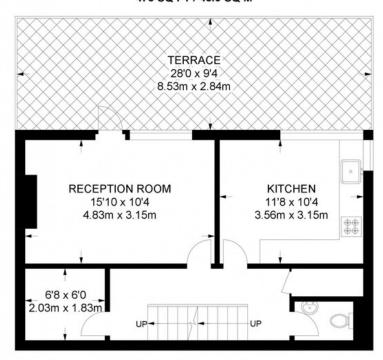

## MUNDAYS

SECOND FLOOR 473 SQ FT / 43.9 SQ M

GROUND FLOOR 70 SQ FT / 6.5 SQ M FIRST FLOOR 473 SQ FT / 43.9 SQ M

APPROXIMATE GROSS INTERNAL AREA 1016 SQ FT / 94.3 SQ M