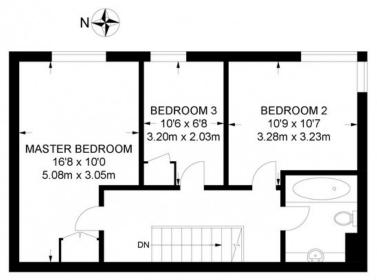

## MUNDAYS

SECOND FLOOR 473 SQ FT / 43.9 SQ M

GROUND FLOOR 70 SQ FT / 6.5 SQ M FIRST FLOOR 473 SQ FT / 43.9 SQ M

APPROXIMATE GROSS INTERNAL AREA 1016 SQ FT / 94.3 SQ M