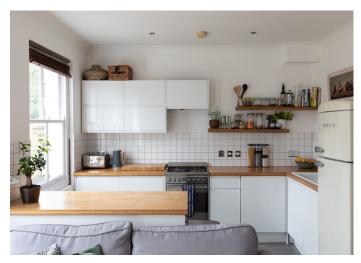

Each flat has a handy and easily-accessible cellar storage area, too - the handsome iconic building used to be a Victorian pub. Chain free.

Walk five minutes to Peckham Rye Station, and you are but a few strides to Warwick Gardens and Bellenden Road. The flat is smart and modernised - you can move right on in, it is ready to go!