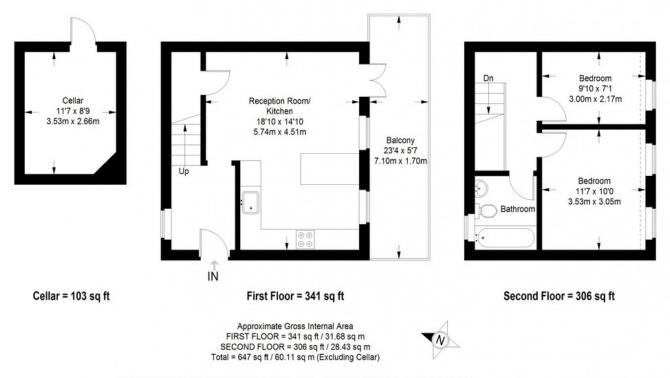

#### Lyndhurst Way

This plan is for layout guidance only. Not drawn to scale unless stated. Windows and door openings are approximate. Whilst every care is taken in the preparation of this plan, please check all dimensions, shapes and compass bearings before making any decisions reliant upon them. (ID357409)