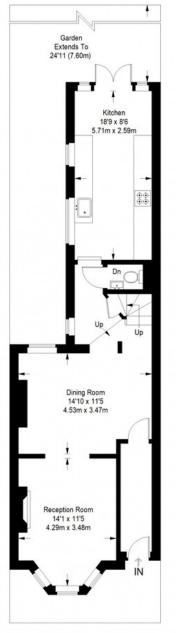

#### **Lyndhurst Way**

Ground Floor = 602 sq ft

First Floor = 541 sq ft

Approximate Gross Internal Area GROUND FLOOR = 602 sq ft / 55.93 sq m FIRST FLOOR = 541 sq ft / 50.26 sq m Total = 1143 sq ft / 106.18 sq m

This plan is for layout guidance only. Not drawn to scale unless stated. Windows and door openings are approximate. Whilst every care is taken in the preparation of this plan, please check all dimensions, shapes and compass bearings before making any decisions reliant upon them. (ID357409)