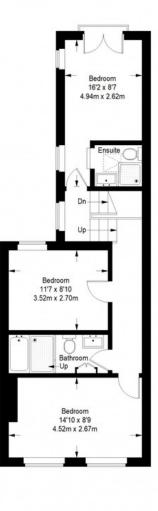

#### **Lyndhurst Way**

Ground Floor = 602 sq ft

First Floor = 541 sq ft

Approximate Gross Internal Area GROUND FLOOR = 602 sq ft / 55.93 sq m FIRST FLOOR = 541 sq ft / 50.26 sq m Total = 1143 sq ft / 106.18 sq m

This plan is for layout guidance only. Not drawn to scale unless stated. Windows and door openings are approximate. Whilst every care is taken in the preparation of this plan, please check all dimensions, shapes and compass bearings before making any decisions reliant upon them. (ID357409)