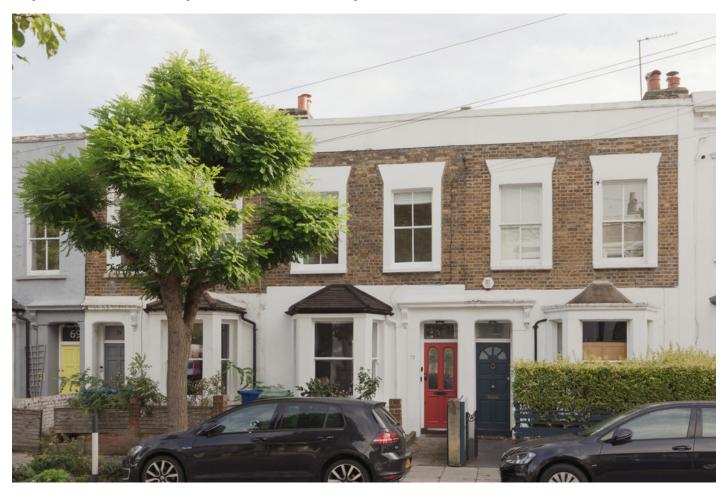

# Lyndhurst Way, Peckham Rye

£1,195,000

Delightful three bedroom bay-fronted mid-terraced house of 1143 square feet, with an east-facing garden (which stretches circa 25 feet). Chain free.

Find your new home within Holly Grove Conservation Area, just a few minutes from Bellenden Road and Peckham Rye Station. Warwick Gardens is even closer.