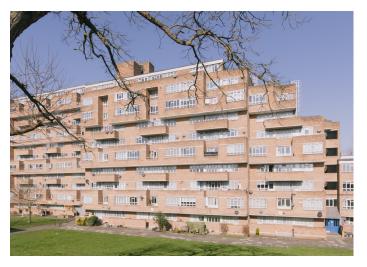

Off-street parking in a dedicated car park, and north and south facing balconies - on different levels (the property is coolly laid out over four levels in total) - complete the outstanding offering.

The iconic two-block development of 298 flats was built between 1964 and 1972. It has a modernist style, reminiscent of a ziggurat. English Heritage described the estate as having "a striking and original massing that possesses evocative associations with ancient cities and Italian hill towns".