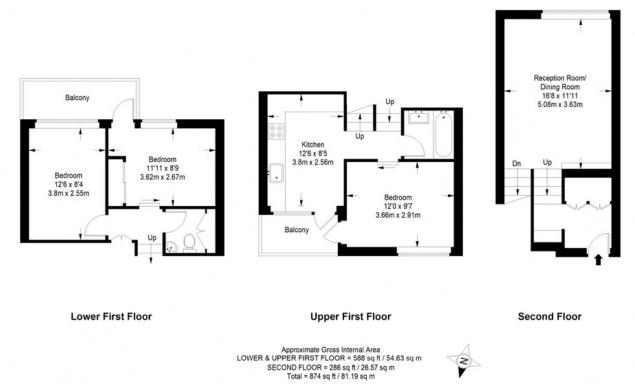

## Ladlands

This plan is for layout guidance only. Not drawn to scale unless stated. Windows and door openings are approximate. Whilst every care is taken in the preparation of this plan, please check all dimensions, shapes and compass bearings before making any decisions reliant upon them. (ID357409)