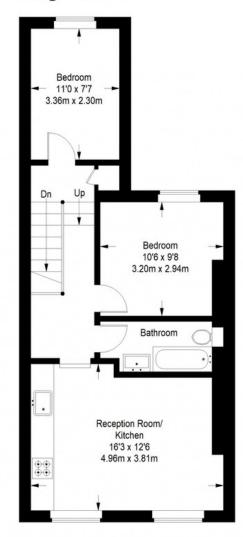

#### **Kings Grove**

Ground Floor Entrance = 19 sq ft

First Floor = 542 sq ft

Approximate Gross Internal Area GROUND FLOOR = 19 sq ft / 1.77 sq m FIRST FLOOR = 542 sq ft / 50.35 sq m Total =561 sq ft / 52.12 sq m

This plan is for layout guidance only. Not drawn to scale unless stated. Windows and door openings are approximate. Whilst every care is taken in the preparation of this plan, please check all dimensions, shapes and compass bearings before making any decisions reliant upon them. (ID357409)