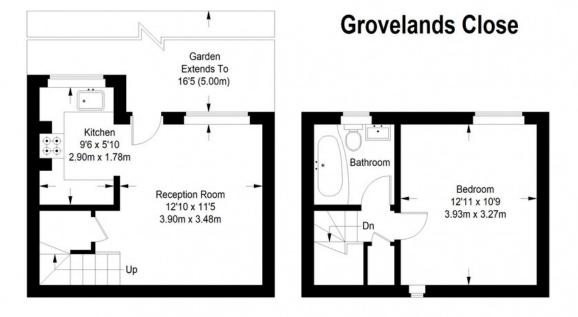

## MUNDAYS

Ground Floor = 248 sq ft

#### First Floor = 227 sq ft

Approximate Gross Internal Area GROUND FLOOR = 248 sq ft / 23.04 sq m FIRST FLOOR = 227 sq ft / 21.09 sq m Total = 475 sq ft / 44.13 sq m

This plan is for layout guidance only. Not drawn to scale unless stated. Windows and door openings are approximate. Whilst every care is taken in the preparation of this plan, please check all dimensions, shapes and compass bearings before making any decisions reliant upon them. (ID357409)