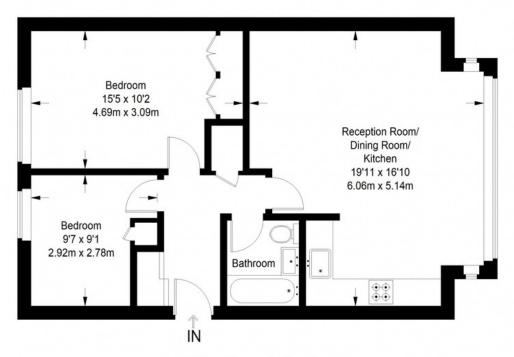

#### First Floor = 643 sq ft

Approximate Gross Internal Area FIRST FLOOR = 643 sq ft / 59.73 sq m Total = 643 sq ft / 59.73 sq m

This plan is for layout guidance only. Not drawn to scale unless stated. Windows and door openings are approximate. Whilst every care is taken in the preparation of this plan, please check all dimensions, shapes and compass bearings before making any decisions reliant upon them. (ID357409)