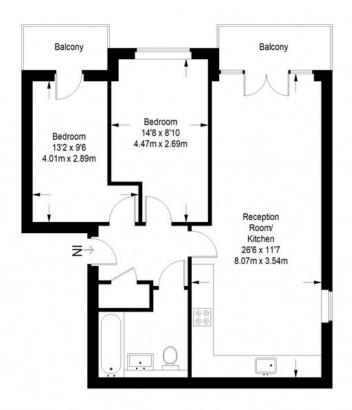

#### **Gordon Road**

Second Floor = 631 sq ft

Approximate Gross Internal Area SECOND FLOOR = 631 sq ft / 58.62 sq m Total = 631 sq ft / 58.62 sq m

This plan is for layout guidance only. Not drawn to scale unless stated. Windows and door openings are approximate. Whilst every care is taken in the preparation of this plan, please check all dimensions, shapes and compass bearings before making any decisions reliant upon them. (ID357409)