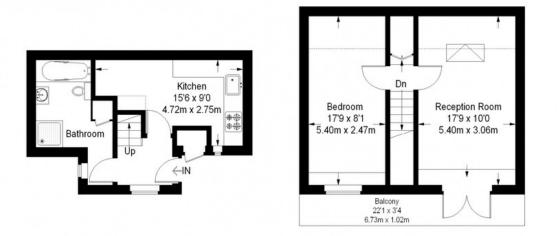

#### **Gibbon Road**

Ground Floor = 236 sq ft

#### First Floor = 388 sq ft

= Reduced headroom below 1.5 m / 5'0

Approximate Gross Internal Area Ground Floor = 235 sq ft / 21.9 sq m First Floor = 388 sq ft / 36.0 sq m Total = 623 sq ft / 57.9 sq m

This plan is for layout guidance only. Not drawn to scale unless stated. Windows and door openings are approximate. Whilst every care is taken in the preparation of this plan, please check all dimensions, shapes and compass bearings before making any decisions reliant upon them. (ID293510)