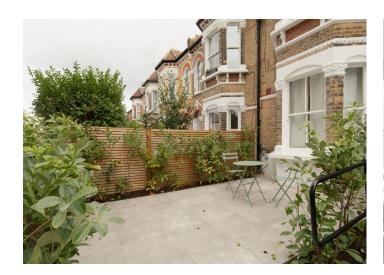

### Friern Road, East Dulwich

£600,000

Recently-refurbished and ready-to-go upper floor Victorian conversion apartment (of 890 square feet, excluding the substantial storage space at loft level).

The attractive flat has two double bedrooms and a single bedroom/office. Further, a smart paved front garden is demised. Chain free.