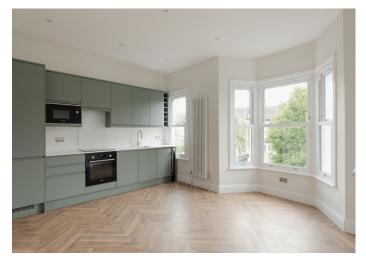

### Friern Road, East Dulwich

£600,000

Recently-refurbished and ready-to-go upper floor Victorian conversion apartment (of 890 square feet, excluding the substantial storage space at loft level).

The attractive flat has two double bedrooms and a single bedroom/office. Further, a smart paved front garden is demised. Chain free.