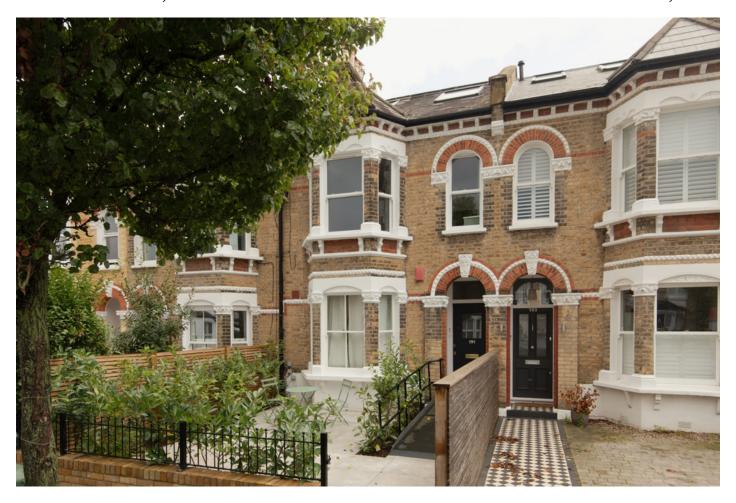

### Friern Road, East Dulwich

£600,000

Recently-refurbished and ready-to-go upper floor Victorian conversion apartment (of 890 square feet, excluding the substantial storage space at loft level).

The attractive flat has two double bedrooms and a single bedroom/office. Further, a smart paved front garden is demised. Chain free.

This is a delightful residential tree-lined street, and you are just a 10 minute walk from Peckham Rye Park and Common's 113 acres. Your most local stations are East Dulwich and Peckham Rye (walk 22 minutes for either, or jump on a bus from the end of the road for a faster journey/stay on for central London).