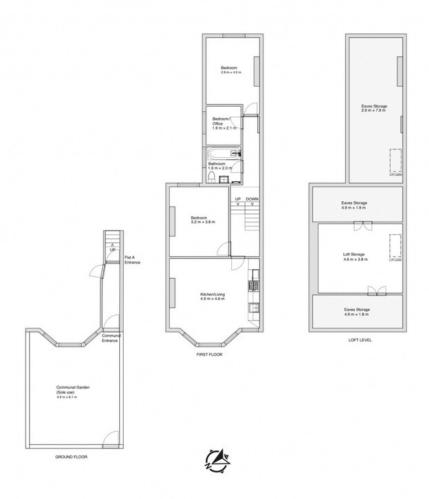

#### **Approximate Gross Internal Area**

Ground Floor = 13 sqft / 1.28 sqm First Floor = 689 sqft / 64.00 sqm Loft Level = 188 sqft / 17.48 sqm Eaves Storage = 442 sqft / 41.04 sqm

Total (exc. storage) = 890 sqft / 82.76 sqm Total (inc. storage) = 1332 sqft / 123.80 sqm

Whilst every care is taken in the preparation of these plans and images, please check all dimensions, shapes and compass bearings before making any decision reliant upon them.

Munday's Estate Agents Ltd. 2 Mary Boast Walk London SE5 8SP 020 3318 8900