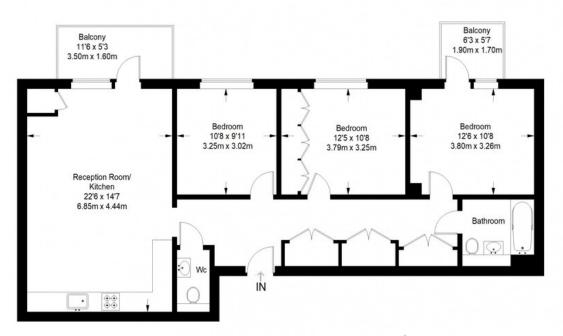

## Fresco House

Second Floor = 999 sq ft

Approximate Gross Internal Area SECOND FLOOR = 999 sq ft / 92.81 sq m Total = 999 sq ft / 92.81 sq m

This plan is for layout guidance only. Not drawn to scale unless stated. Windows and door openings are approximate. Whilst every care is taken in the preparation of this plan, please check all dimensions, shapes and compass bearings before making any decisions reliant upon them. (ID357409)