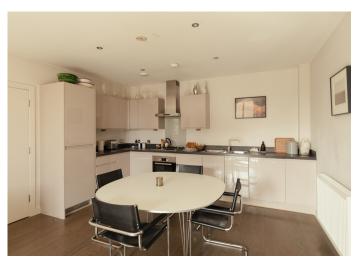

## Fresco House, Southampton Way, Camberwell

£695,000

Big and bright and immaculately-presented three double bedroom (second floor) apartment which is just shy of 1000 square feet. Two sunny south-facing balconies complete the sleek package.