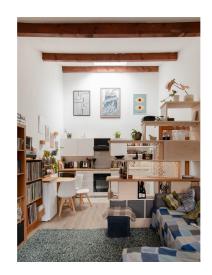

## Foxwell Street, Brockley

£450,000

Offers in excess of £450,000.

Very cool one bed 1980's maisonette of 492 square feet, with its own front door and a Freehold-share, in a quiet yet well-connected spot just three minutes from Brockley Station (Fare Zone 2, and on the London Overground network). Off-street parking is available for residents, on a first come, first served basis.