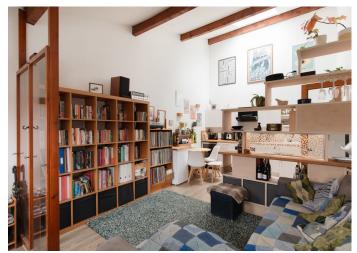

## Foxwell Street, Brockley

£450,000

Offers in excess of £450,000.

Very cool one bed 1980's maisonette of 492 square feet, with its own front door and a Freehold-share, in a quiet yet well-connected spot just three minutes from Brockley Station (Fare Zone 2, and on the London Overground network). Off-street parking is available for residents, on a first come, first served basis.