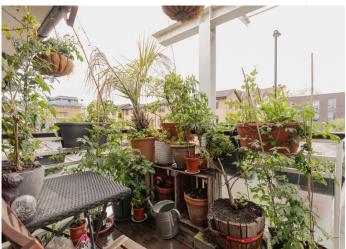

## Foxwell Street, Brockley

£450,000

Offers in excess of £450,000.

Very cool one bed 1980's maisonette of 492 square feet, with its own front door and a Freehold-share, in a quiet yet well-connected spot just three minutes from Brockley Station (Fare Zone 2, and on the London Overground network). Off-street parking is available for residents, on a first come, first served basis.