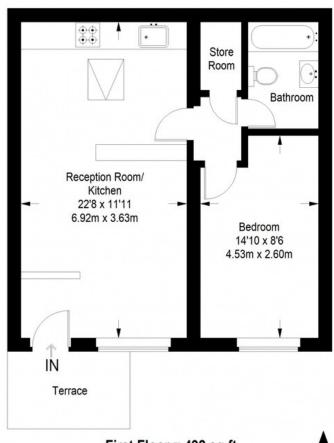

#### **Foxwell Street**

First Floor = 492 sq ft

Approximate Gross Internal Area FIRST FLOOR = 492 sq ft / 45.71 sq m Total = 492 sq ft / 45.71 sq m

This plan is for layout guidance only. Not drawn to scale unless stated. Windows and door openings are approximate. Whilst every care is taken in the preparation of this plan, please check all dimensions, shapes and compass bearings before making any decisions reliant upon them. (ID357409)