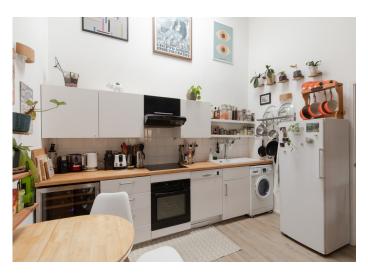

## Foxwell Street, Brockley

£450,000

Offers in excess of £450,000.

Very cool one bed 1980's maisonette of 492 square feet, with its own front door and a Freehold-share, in a quiet yet well-connected spot just three minutes from Brockley Station (Fare Zone 2, and on the London Overground network). Off-street parking is available for residents, on a first come, first served basis.