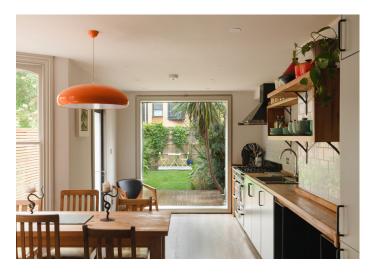

## Edric Road, New Cross

£950,000

Delightful four bedroom bay-fronted Victorian terrace with two shower rooms and one bathroom, plus a good storage loft, an independent utility space, and a well-established garden of over 40 feet (with attractive native and tropical planting). Chain free.

The house features original, all working sash windows, and the kitchen appliances are included in the sale, plus you have newly-laid flooring; which includes carpet on the landing upstairs and in the master bedroom plus the back bedroom, and Kardean washed oak flooring in the kitchen.