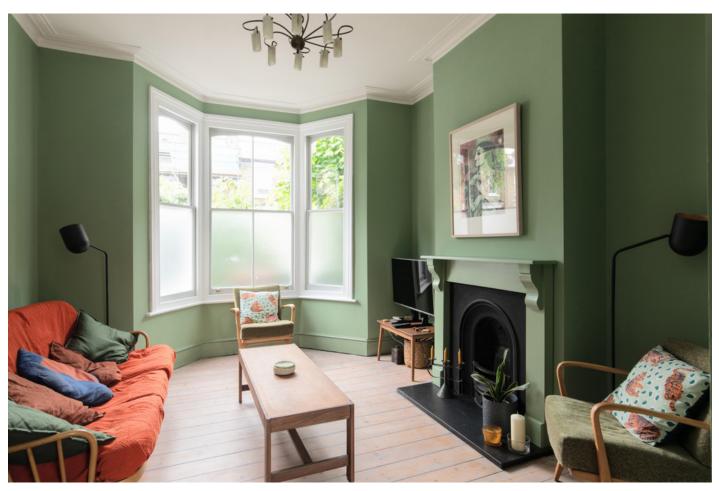

## Edric Road, New Cross

£950,000

Delightful four bedroom bay-fronted Victorian terrace with two shower rooms and one bathroom, plus a good storage loft, an independent utility space, and a well-established garden of over 40 feet (with attractive native and tropical planting). Chain free.

The house features original, all working sash windows, and the kitchen appliances are included in the sale, plus you have newly-laid flooring; which includes carpet on the landing upstairs and in the master bedroom plus the back bedroom, and Kardean washed oak flooring in the kitchen.