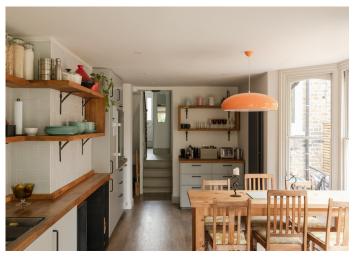

## Edric Road, New Cross

£950,000

Delightful four bedroom bay-fronted Victorian terrace with two shower rooms and one bathroom, plus a good storage loft, an independent utility space, and a well-established garden of over 40 feet (with attractive native and tropical planting). Chain free.

The house features original, all working sash windows, and the kitchen appliances are included in the sale, plus you have newly-laid flooring; which includes carpet on the landing upstairs and in the master bedroom plus the back bedroom, and Kardean washed oak flooring in the kitchen.