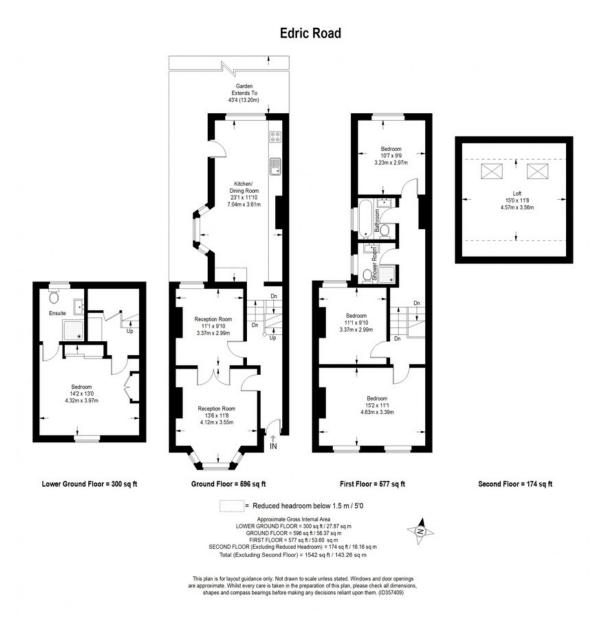

## Edric Road, New Cross

£950,000

Delightful four bedroom bay-fronted Victorian terrace with two shower rooms and one bathroom, plus a good storage loft, an independent utility space, and a well-established garden of over 40 feet (with attractive native and tropical planting). Chain free.