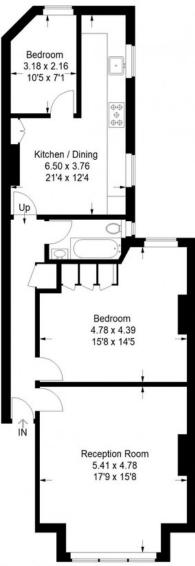

### Belle Vue Court, SE23

Approximate Gross Internal Area 83.0 sq m / 893 sq ft

#### Second Floor

This plan is for layout guidance only. Not drawn to scale unless stated. Windows and door openings are approximate. Whilst every care is taken in the preparation of this plan, please check all dimensions, shapes and compass bearings before making any decisions reliant upon them. (ID1126720)