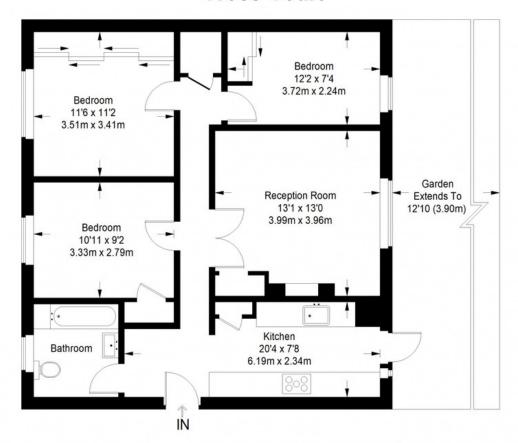

#### **Cross Court**

#### Ground Floor = 804 sq ft

This plan is for layout guidance only. Not drawn to scale unless stated. Windows and door openings are approximate. Whilst every care is taken in the preparation of this plan, please check all dimensions, shapes and compass bearings before making any decisions reliant upon them. (ID357409)