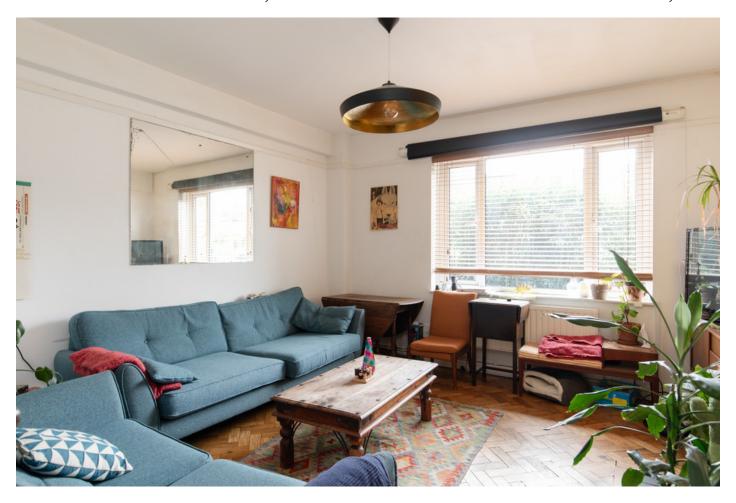

#### Denmark Hill Estate, Camberwell

£495,000

Well these don't come along very often! A three bedroom ground-floor ex-LA apartment with a private garden, just an eight minute walk from Denmark Hill Station, and over the road from Ruskin Park. The icing on the cake is its chain-free status.

Find the pleasing apartment on the ground floor of a low-rise block. It is big at 804 square feet, and boasts a strong layout with a good 'flow' and with lots of inbuilt storage.