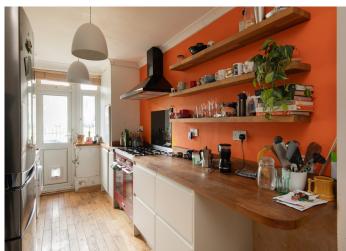

Find the pleasing apartment on the ground floor of a low-rise block. It is big at 804 square feet, and boasts a strong layout with a good 'flow' and with lots of inbuilt storage.