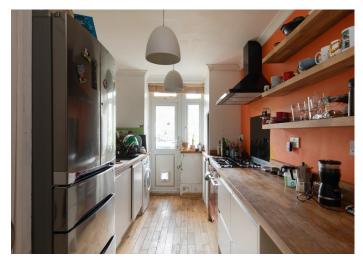

#### Denmark Hill Estate, Camberwell

£495,000

Well these don't come along very often! A three bedroom ground-floor ex-LA apartment with a private garden, just an eight minute walk from Denmark Hill Station, and over the road from Ruskin Park. The icing on the cake is its chain-free status.

Find the pleasing apartment on the ground floor of a low-rise block. It is big at 804 square feet, and boasts a strong layout with a good 'flow' and with lots of inbuilt storage.