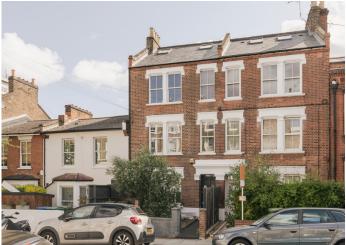

## Denman Road, Peckham Rye

£799,950

Beautiful architecturally-treated two double bedroom garden flat of over 800 square feet, with a Freehold-share. The handsome property is the extended ground floor of a smart Victorian house.