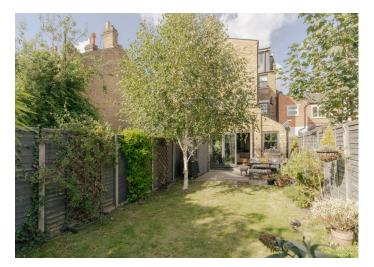

Your mature east-facing private garden is accessed via the large rear room (it runs over 40 feet and is framed by other gardens; giving you lovely leafy vistas from all angles).

Find it one of the prettiest residential Peckham Rye streets (it is one of the 'Lyndhurst toast-rack' ones, close to Peckham Rye Station: walk eight minutes, and just six to Bellenden Road). There is permit-parking onstreet.