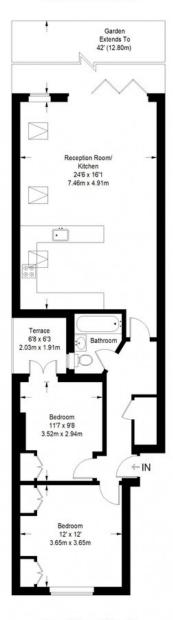

#### **Denman Road**

#### Ground Floor = 813 sq ft

Approximate Gross Internal Area GROUND FLOOR = 813 sq ft / 75.53 sq m Total = 813 sq ft / 75.53 sq m

This plan is for layout guidance only. Not drawn to scale unless stated. Windows and door openings are approximate. Whilst every care is taken in the preparation of this plan, please check all dimensions, shapes and compass bearings before making any decisions reliant upon them. (ID357409)