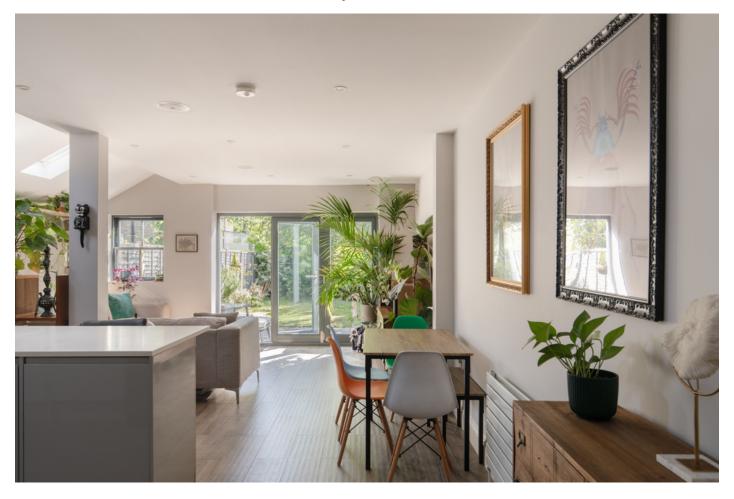

## Denman Road, Peckham Rye

£799,950

Beautiful architecturally-treated two double bedroom garden flat of over 800 square feet, with a Freehold-share. The handsome property is the extended ground floor of a smart Victorian house.

Your mature east-facing private garden is accessed via the large rear room (it runs over 40 feet and is framed by other gardens; giving you lovely leafy vistas from all angles).

Find it one of the prettiest residential Peckham Rye streets (it is one of the 'Lyndhurst toast-rack' ones, close to Peckham Rye Station: walk eight minutes, and just six to Bellenden Road). There is permit-parking onstreet.