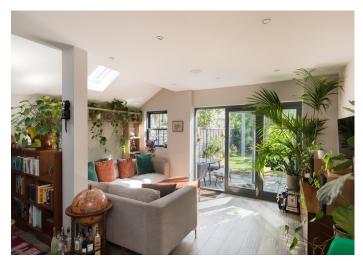

## Denman Road, Peckham Rye

£799,950

Beautiful architecturally-treated two double bedroom garden flat of over 800 square feet, with a Freehold-share. The handsome property is the extended ground floor of a smart Victorian house.

Your mature east-facing private garden is accessed via the large rear room (it runs over 40 feet and is framed by other gardens; giving you lovely leafy vistas from all angles).

Find it one of the prettiest residential Peckham Rye streets (it is one of the 'Lyndhurst toast-rack' ones, close to Peckham Rye Station: walk eight minutes, and just six to Bellenden Road). There is permit-parking onstreet.