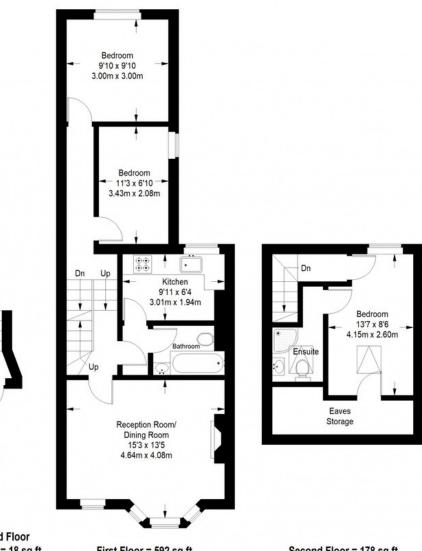

#### **Darfield Road**

**Ground Floor** Entrance = 18 sq ft

#### First Floor = 592 sq ft

Second Floor = 178 sq ft

Approximate Gross Internal Area GROUND FLOOR = 18 sq ft / 1.67 sq m FIRST FLOOR = 592 sq ft / 55.00 sq m SECOND FLOOR = 178 sq ft / 16.54 sq m Total = 788 sq ft / 73.21sq m

This plan is for layout guidance only. Not drawn to scale unless stated. Windows and door openings are approximate. Whilst every care is taken in the preparation of this plan, please check all dimensions, shapes and compass bearings before making any decisions reliant upon them. (ID357409)