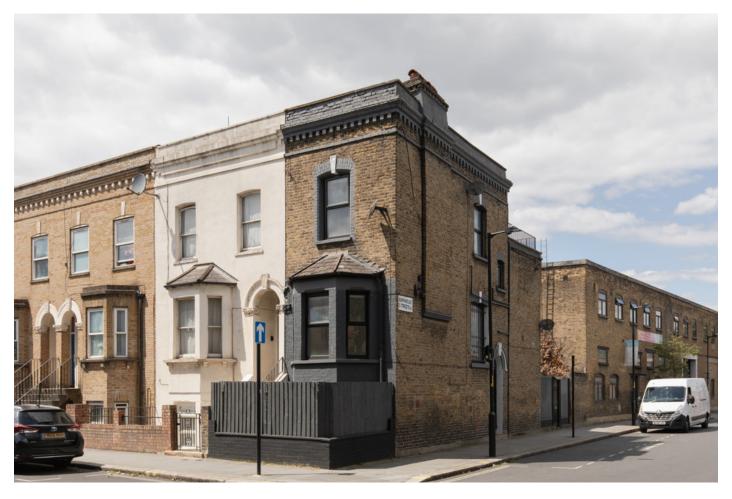

### Daneville Road, Camberwell

£629,950

Smart two double bedroom Victorian maisonette (with its own front door), within a handsome end of terrace building. A private sunny roof terrace completes the offering. Chain free.

Find your smashing new pad pleasingly-close to central Camberwell and Camberwell Grove Conservation Area, and just an eight minute walk from Denmark Hill Station (Zone 2 and on the London Overground).