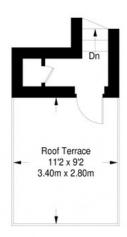

#### **Daneville Road**

First Floor = 365 sq ft

Second Floor = 350 sq ft

Third Floor = 27 sq ft

Approximate Gross Internal Area FIRST FLOOR = 365 sq ft / 33.91 sq m SECOND FLOOR = 350 sq ft / 32.52 sq m THIRD FLOOR = 27 sq ft / 2.51 sq m Total = 742 sq ft / 69 sq m

This plan is for layout guidance only. Not drawn to scale unless stated. Windows and door openings are approximate. Whilst every care is taken in the preparation of this plan, please check all dimensions, shapes and compass bearings before making any decisions reliant upon them. (ID357409)