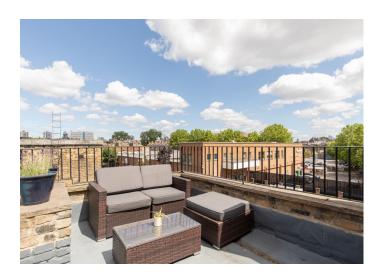

### Daneville Road, Camberwell

£629,950

Smart two double bedroom Victorian maisonette (with its own front door), within a handsome end of terrace building. A private sunny roof terrace completes the offering. Chain free.