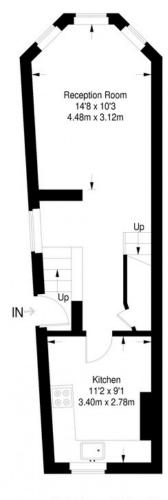

#### **Daneville Road**

First Floor = 365 sq ft

Second Floor = 350 sq ft

Third Floor = 27 sq ft

Approximate Gross Internal Area FIRST FLOOR = 365 sq ft / 33.91 sq m SECOND FLOOR = 350 sq ft / 32.52 sq m THIRD FLOOR = 27 sq ft / 2.51 sq m Total = 742 sq ft / 69 sq m

This plan is for layout guidance only. Not drawn to scale unless stated. Windows and door openings are approximate. Whilst every care is taken in the preparation of this plan, please check all dimensions, shapes and compass bearings before making any decisions reliant upon them. (ID357409)