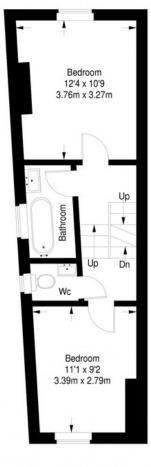

#### **Daneville Road**

First Floor = 365 sq ft

Second Floor = 350 sq ft

Third Floor = 27 sq ft

Approximate Gross Internal Area FIRST FLOOR = 365 sq ft / 33.91 sq m SECOND FLOOR = 350 sq ft / 32.52 sq m THIRD FLOOR = 27 sq ft / 2.51 sq m Total = 742 sq ft / 69 sq m

This plan is for layout guidance only. Not drawn to scale unless stated. Windows and door openings are approximate. Whilst every care is taken in the preparation of this plan, please check all dimensions, shapes and compass bearings before making any decisions reliant upon them. (ID357409)