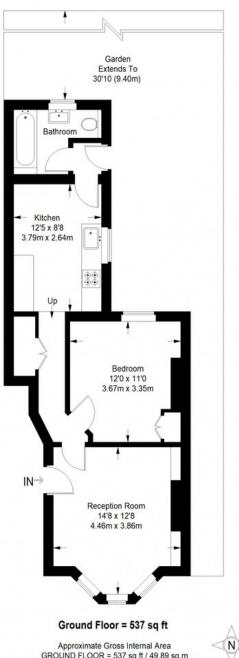

#### **Crystal Palace Road**

Approximate Gross Internal Area GROUND FLOOR = 537 sq ft / 49.89 sq m Total = 537 sq ft / 49.89 sq m

This plan is for layout guidance only. Not drawn to scale unless stated. Windows and door openings are approximate. Whilst every care is taken in the preparation of this plan, please check all dimensions, shapes and compass bearings before making any decisions reliant upon them. (ID357409)