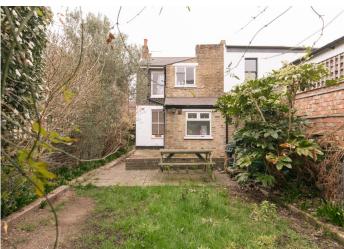

### Crystal Palace Road, East Dulwich

£575,000

Big and bright one double bedroom garden flat within a handsome Victorian semi-detached house, with a generous west-facing garden and side access. Chain free.

The property is lovely as is. It is also ripe for renovation/extension to a two double bedroom flat, with its lovely wide side-return. Obviously you would need to seek and obtain the relevant permissions (the building's Freeholder is Southwark Council).

This is a popular residential tree-lined street putting you in a highly enviable spot! Walk to Lordship Lane in seven minutes, and both East Dulwich Station and Peckham Rye Park and Common's 113 acres in under 15.