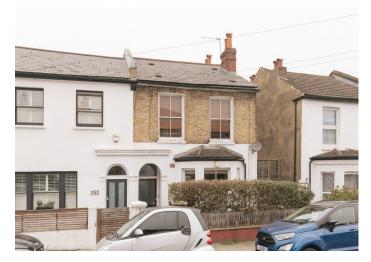

### Crystal Palace Road, East Dulwich

£575,000

Big and bright one double bedroom garden flat within a handsome Victorian semi-detached house, with a generous west-facing garden and side access. Chain free.

This is a popular residential tree-lined street putting you in a highly enviable spot! Walk to Lordship Lane in seven minutes, and both East Dulwich Station and Peckham Rye Park and Common's 113 acres in under 15.