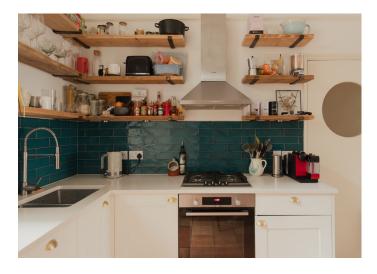

# Crofton Road, Camberwell

£499,950

Well-proportioned one bedroom ground floor Victorian conversion apartment of 531 square feet (excluding the handy cellar), with a cute courtyard garden off your kitchen. Chain free.

Find your new home on a quiet and tree-lined residential Lyndhurst toast-rack street in Camberwell/Peckham Rye borderland, between Peckham Rye and Denmark Hill Zone 2 stations - walk to these in nine and ten minutes respectively. Both are Fare Zone 2 and on the Overground network.