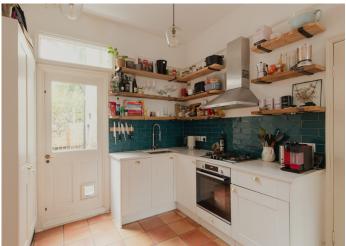

# Crofton Road, Camberwell

£499,950

Well-proportioned one bedroom ground floor Victorian conversion apartment of 531 square feet (excluding the handy cellar), with a cute courtyard garden off your kitchen. Chain free.

Find your new home on a quiet and tree-lined residential Lyndhurst toast-rack street in Camberwell/Peckham Rye borderland, between Peckham Rye and Denmark Hill Zone 2 stations - walk to these in nine and ten minutes respectively. Both are Fare Zone 2 and on the Overground network.