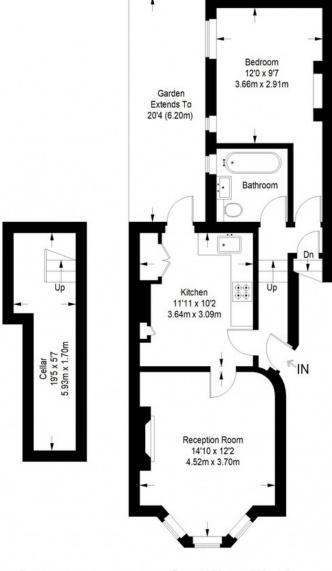

#### **Crofton Road**

**Basement** 

Ground Floor = 531 sq ft

Approximate Gross Internal Area GROUND FLOOR = 531 sq ft / 49.33 sq m Total = 531 sq ft / 49.33 sq m

This plan is for layout guidance only. Not drawn to scale unless stated. Windows and door openings are approximate. Whilst every care is taken in the preparation of this plan, please check all dimensions, shapes and compass bearings before making any decisions reliant upon them. (ID357409)