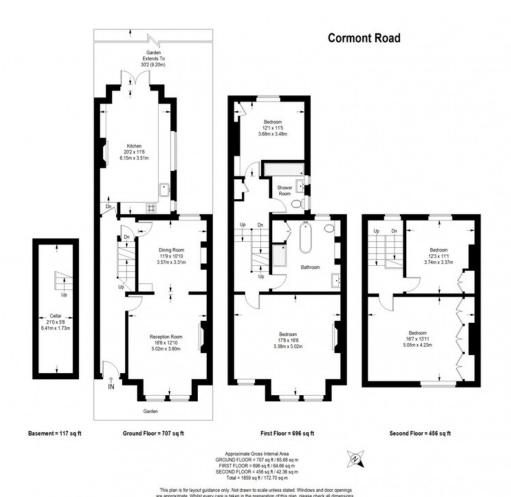

## Cormont Road, Camberwell

£1,495,000

Lambeth's Minet Conservation Area hosts this substantial, traditional and characterful Victorian semi-detached house over three floors, with four bedrooms, both bath and shower rooms, and a well-established south-west facing garden stretching 30 feet.