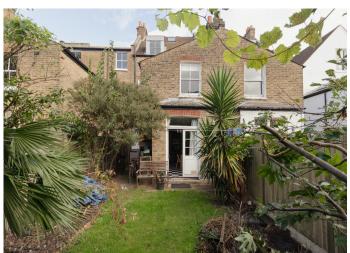

## Cormont Road, Camberwell

£1,495,000

Lambeth's Minet Conservation Area hosts this substantial, traditional and characterful Victorian semi-detached house over three floors, with four bedrooms, both bath and shower rooms, and a well-established south-west facing garden stretching 30 feet.

There is more! You are in a pleasing park-facing position, and the house is being sold chain free.

Myatt's Fields (Victorian 14-acre) Park is mere strides from the door. Also local is popular nursery 'The Nest'. And your closest stations are Loughborough Junction (10 minutes by foot) and Stockwell, Oval and Denmark Hill (all within 20 minutes).