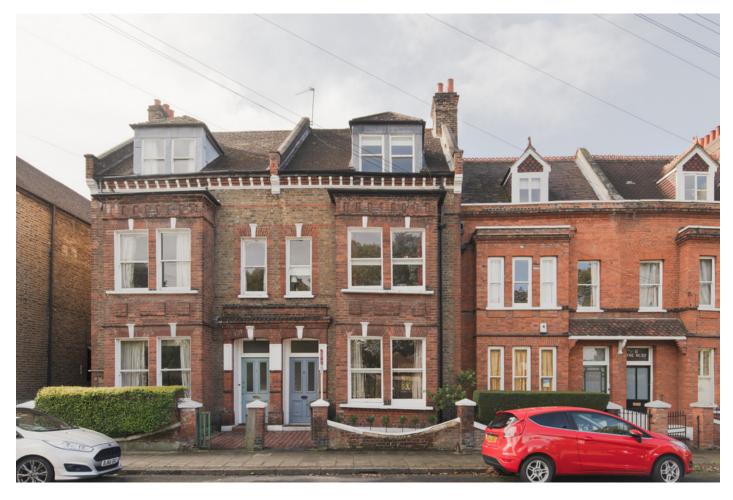

## Cormont Road, Camberwell

£1,495,000

Lambeth's Minet Conservation Area hosts this substantial, traditional and characterful Victorian semi-detached house over three floors, with four bedrooms, both bath and shower rooms, and a well-established south-west facing garden stretching 30 feet.

There is more! You are in a pleasing park-facing position, and the house is being sold chain free.

Myatt's Fields (Victorian 14-acre) Park is mere strides from the door. Also local is popular nursery 'The Nest'. And your closest stations are Loughborough Junction (10 minutes by foot) and Stockwell, Oval and Denmark Hill (all within 20 minutes).