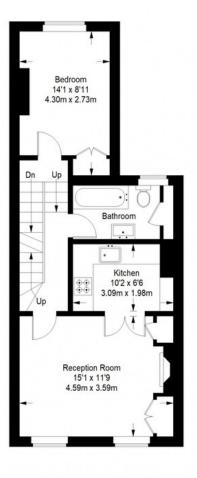

#### **Copleston Road**

Ground Floor Entrance = 15 sq ft

First Floor = 505 sq ft

Second Floor = 294 sq ft

Approximate Gross Internal Area
GROUND FLOOR ENTRANCE = 15 sq ft / 1.39 sq m
FIRST FLOOR = 505 sq ft / 46.91 sq m
SECOND FLOOR = 294 sq ft / 27.31 sq m
Total = 814 sq ft / 75.62 sq m

This plan is for layout guidance only. Not drawn to scale unless stated. Windows and door openings are approximate. Whilst every care is taken in the preparation of this plan, please check all dimensions, shapes and compass bearings before making any decisions reliant upon them. (ID357409)