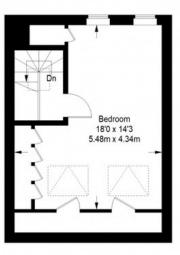

#### **Copleston Road**

Ground Floor Entrance = 15 sq ft

First Floor = 505 sq ft

Second Floor = 294 sq ft

Approximate Gross Internal Area
GROUND FLOOR ENTRANCE = 15 sq ft / 1.39 sq m
FIRST FLOOR = 505 sq ft / 46.91 sq m
SECOND FLOOR = 294 sq ft / 27.31 sq m
Total = 814 sq ft / 75.62 sq m

This plan is for layout guidance only. Not drawn to scale unless stated. Windows and door openings are approximate. Whilst every care is taken in the preparation of this plan, please check all dimensions, shapes and compass bearings before making any decisions reliant upon them. (ID357409)