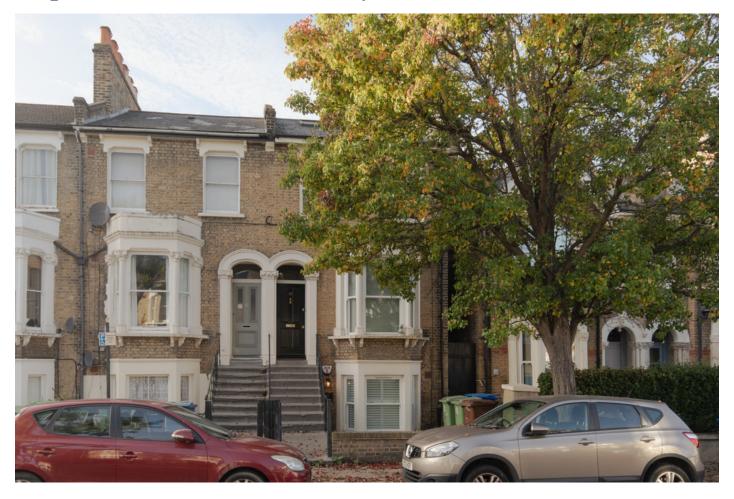

## Copleston Road, Peckham Rye

£650,000

Offers in excess of £650,000.

Smart two double bedroom conversion apartment of over 800 square feet, set over the upper floors of a handsome Victorian semi. The flat is beautifully and neutrally presented. Residents have permit-parking.

The location is a popular, oft-requested tree-lined residential street at the top of Choumert Road, pleasingly placing you within a 10 minute walk of both Peckham Rye and East Dulwich stations (both Fare Zone 2). And you are just five minutes from Bellenden Road.