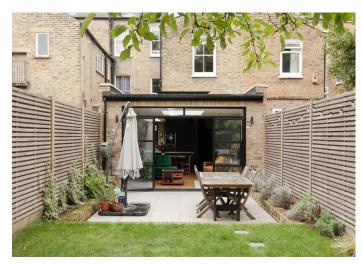

A delightful private garden of over 65 feet (with direct access from your main living area) which is sunny throughout the day completes the pleasing package.

The location is a total winner as well: a popular tree-lined residential street which sits at the top of Choumert Road - putting you within a 10 minute walk of both Peckham Rye and East Dulwich stations (both Fare Zone 2). Residents have permit-parking.