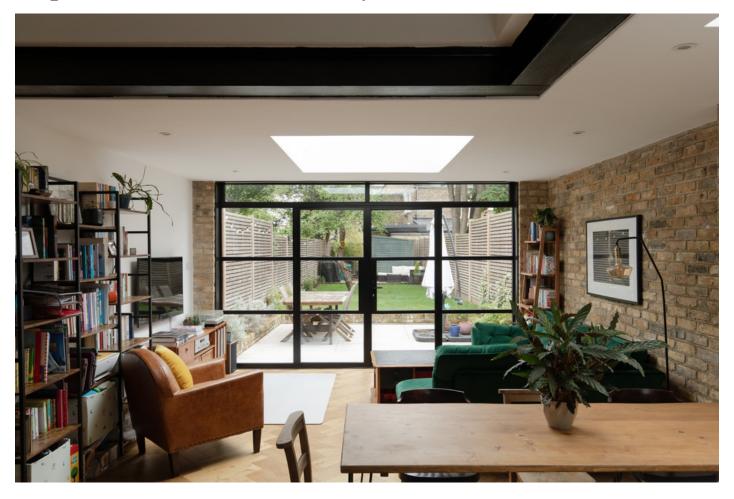

## Copleston Road, Peckham Rye

£995,000

Best and final offers invited by midday, Wednesday 9th October.

Architecturally-treated Victorian conversion apartment delivering three double bedrooms over two floors/1161 square feet (house-sized!), with a Freehold-share.

A delightful private garden of over 65 feet (with direct access from your main living area) which is sunny throughout the day completes the pleasing package.

The location is a total winner as well: a popular tree-lined residential street which sits at the top of Choumert Road - putting you within a 10 minute walk of both Peckham Rye and East Dulwich stations (both Fare Zone 2). Residents have permit-parking.