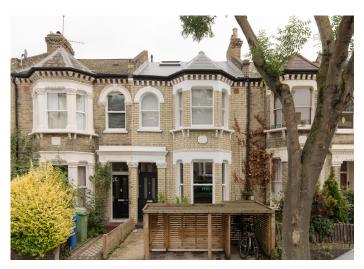

## Copleston Road, Peckham Rye

£995,000

Best and final offers invited by midday, Wednesday 9th October.

Architecturally-treated Victorian conversion apartment delivering three double bedrooms over two floors/1161 square feet (house-sized!), with a Freehold-share.

A delightful private garden of over 65 feet (with direct access from your main living area) which is sunny throughout the day completes the pleasing package.

The location is a total winner as well: a popular tree-lined residential street which sits at the top of Choumert Road - putting you within a 10 minute walk of both Peckham Rye and East Dulwich stations (both Fare Zone 2). Residents have permit-parking.