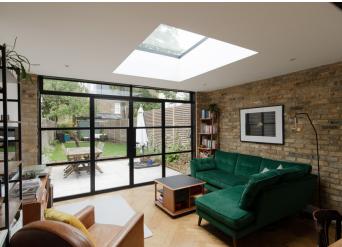

## Copleston Road, Peckham Rye

£995,000

Best and final offers invited by midday, Wednesday 9th October.

Architecturally-treated Victorian conversion apartment delivering three double bedrooms over two floors/1161 square feet (house-sized!), with a Freehold-share.

A delightful private garden of over 65 feet (with direct access from your main living area) which is sunny throughout the day completes the pleasing package.

The location is a total winner as well: a popular tree-lined residential street which sits at the top of Choumert Road - putting you within a 10 minute walk of both Peckham Rye and East Dulwich stations (both Fare Zone 2). Residents have permit-parking.