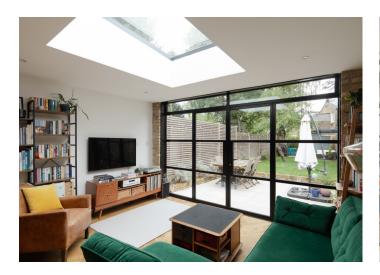

## Copleston Road, Peckham Rye

£995,000

Best and final offers invited by midday, Wednesday 9th October.

Architecturally-treated Victorian conversion apartment delivering three double bedrooms over two floors/1161 square feet (house-sized!), with a Freehold-share.

A delightful private garden of over 65 feet (with direct access from your main living area) which is sunny throughout the day completes the pleasing package.

The location is a total winner as well: a popular tree-lined residential street which sits at the top of Choumert Road - putting you within a 10 minute walk of both Peckham Rye and East Dulwich stations (both Fare Zone 2). Residents have permit-parking.