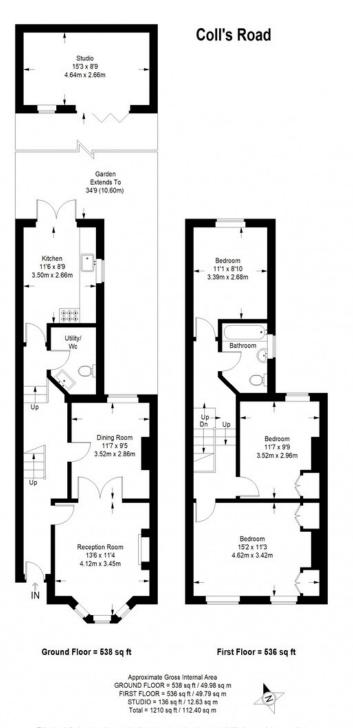

## MUNDAYS

This plan is for layout guidance only. Not drawn to scale unless stated. Windows and door openings are approximate. Whilst every care is taken in the preparation of this plan, please check all dimensions, shapes and compass bearings before making any decisions reliant upon them. (ID357409)