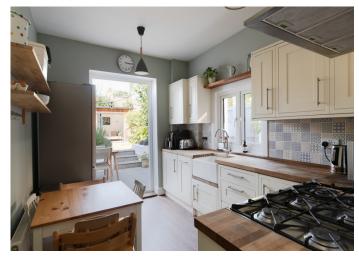

## Colls Road, Peckham

£899,950

Best and final offers invited by 3pm, Wednesday 4th September.

Dishy three bedroom bay-fronted Victorian mid-terrace house of 1210 square feet, with a pretty garden complete with a gorgeous studio (timber-clad, with power and folding doors). Parking is unrestricted, on the street.