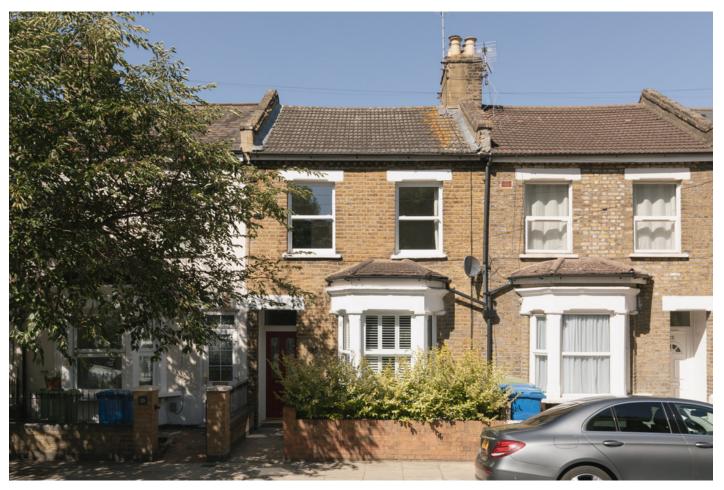

## Colls Road, Peckham

£899,950

Best and final offers invited by 3pm, Wednesday 4th September.

Dishy three bedroom bay-fronted Victorian mid-terrace house of 1210 square feet, with a pretty garden complete with a gorgeous studio (timber-clad, with power and folding doors). Parking is unrestricted, on the street.

Find your new home on a tree-lined residential back street (very quiet, very little traffic here), pleasingly close to Queens Road Peckham Station; which is just four minutes by foot, for regular and Overground rail services.