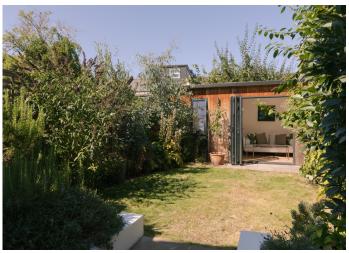

## Colls Road, Peckham

£899,950

Best and final offers invited by 3pm, Wednesday 4th September.

Dishy three bedroom bay-fronted Victorian mid-terrace house of 1210 square feet, with a pretty garden complete with a gorgeous studio (timber-clad, with power and folding doors). Parking is unrestricted, on the street.