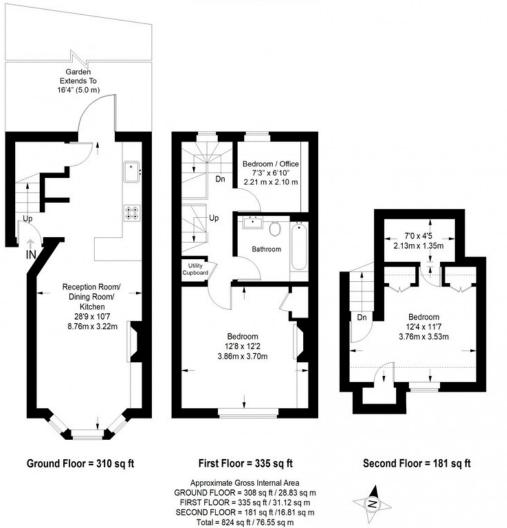

## MUNDAYS

**Choumert Road** 

This plan is for layout guidance only. Not drawn to scale unless stated. Windows and door openings are approximate. Whilst every care is taken in the preparation of this plan, please check all dimensions, shapes and compass bearings before making any decisions reliant upon them. (ID357409)