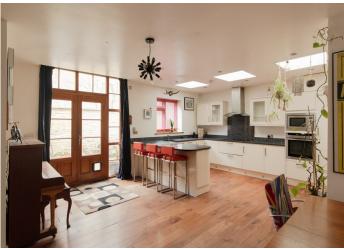

## Chadwick Road, Peckham Rye

£799,950

Spacious two bedroom modern ground floor apartment of 994 square feet, with its own entrance and a cute courtyard garden.

The property also benefits from the whole building's Freehold. Permit parking is on-street for residents.