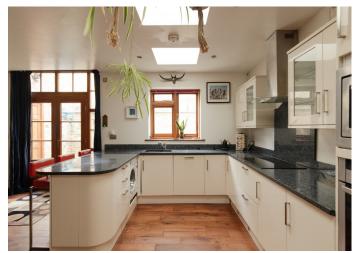

## Chadwick Road, Peckham Rye

£799,950

Spacious two bedroom modern ground floor apartment of 994 square feet, with its own entrance and a cute courtyard garden.

The property also benefits from the whole building's Freehold. Permit parking is on-street for residents.