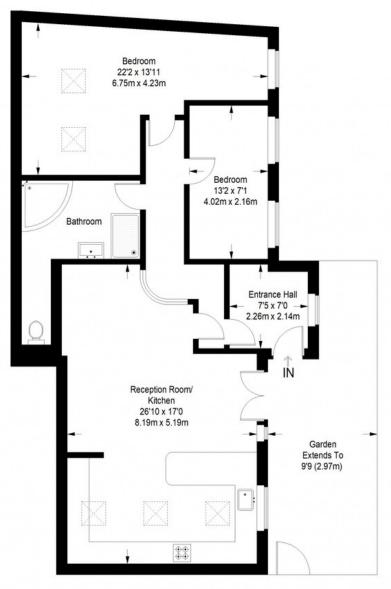

#### **Chadwick Road**

#### Ground Floor = 994 sq ft

Approximate Gross Internal Area GROUND FLOOR = 994 sq ft / 92.34 sq m Total = 994 sq ft / 92.34 sq m

This plan is for layout guidance only. Not drawn to scale unless stated. Windows and door openings are approximate. Whilst every care is taken in the preparation of this plan, please check all dimensions, shapes and compass bearings before making any decisions reliant upon them. (ID357409)