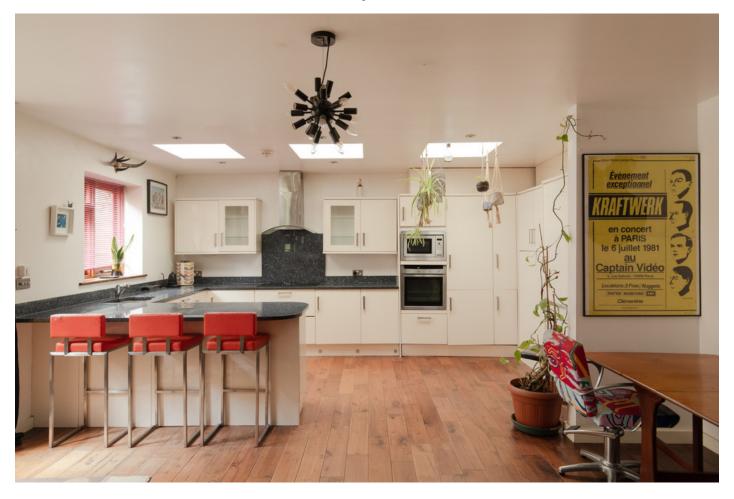

## Chadwick Road, Peckham Rye

£799,950

Spacious two bedroom modern ground floor apartment of 994 square feet, with its own entrance and a cute courtyard garden.

The property also benefits from the whole building's Freehold. Permit parking is on-street for residents.

#### Ground Floor = 994 sq ft

Approximate Gross Internal Area GROUND FLOOR = 994 sq ft / 92.34 sq m Total = 994 sq ft / 92.34 sq m

This plan is for layout guidance only. Not drawn to scale unless stated. Windows and door openings are approximate. Whilst every care is taken in the preparation of this plan, please check all dimensions, shapes and compass bearings before making any decisions reliant upon them. (ID357409)