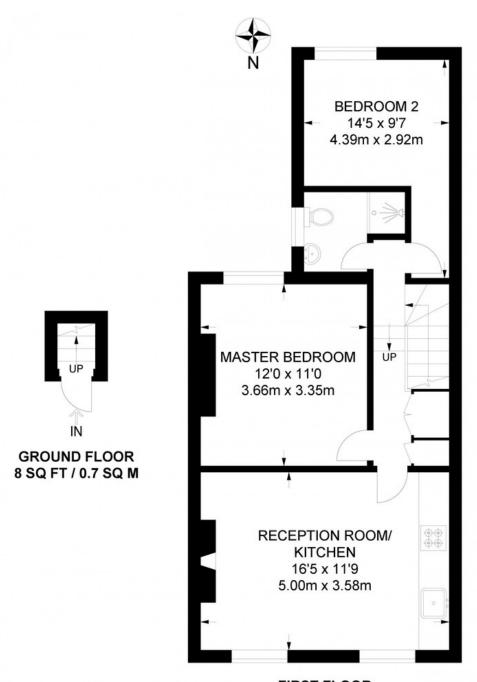

## MUNDAYS

FIRST FLOOR 540 SQ FT / 50.2 SQ M APPROXIMATE GROSS INTERNAL AREA 548 SQ FT / 50.9 SQ M

Munday's Estate Agents Ltd. 2 Mary Boast Walk London SE5 8SP 020 3318 8900