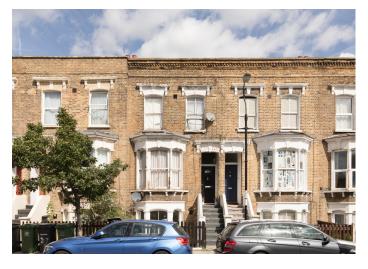

# Casella Road, New Cross

£425,000

Delightful split-level one bedroom apartment of 60 square metres/646 square feet, with its own front door and a private part-walled garden. Find it within a handsome bay-fronted Victorian terraced townhouse.

The location is a residential tree-lined side street within New Cross's Hatcham Conservation Area. You are 10 minutes by foot to New Cross Gate Station (Fare Zone 2, one stop to London Bridge and on the Overground line). And 15 to Queens Road Peckham Station.