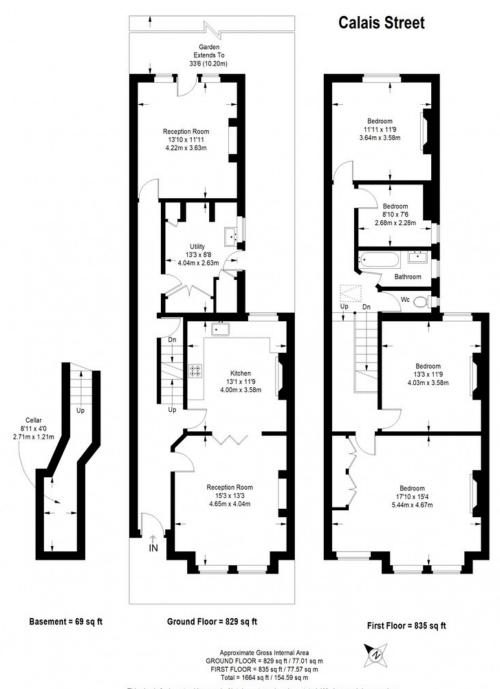

The property measures in at 1664 square feet (excluding the loft and cellar areas) and has a 'C' EPC rating.

Munday's Estate Agents Ltd. 2 Mary Boast Walk London SE5 8SP 020 3318 8900

www.mundays.com

## MUNDAYS

This plan is for layout guidance only. Not drawn to scale unless stated. Windows and door openings are approximate. Whilst every care is taken in the preparation of this plan, please check all dimensions, shapes and compass bearings before making any decisions reliant upon them. (ID357409)